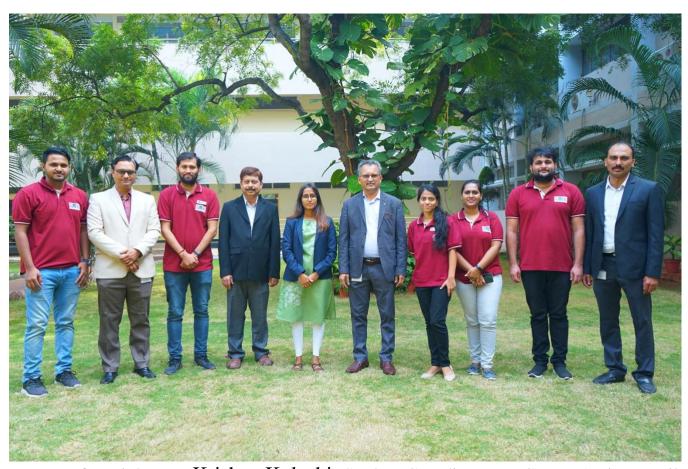

#### Student with The Principal and Training and Placement Cell Team

(From Left to right: Mr. Krishna Kolachi (Student Coordinator TPC), Dr. Amit B. Patil (Coordinator TPC), Mr. Abhishek Kumar (Student Coordinator, TPC), Dr. G.V. Pujjar, Vice-Principal, Ms. Vidya H J (Student placed in Evalueserve Virtual campus drive) Dr. TM Pramod Kumar, Principal JSS College of Pharmacy, Mysuru, Akhila Sudharsanam, Ms. Darshini & Mr. Abinash Satapathy (Student Coordinator TPC)