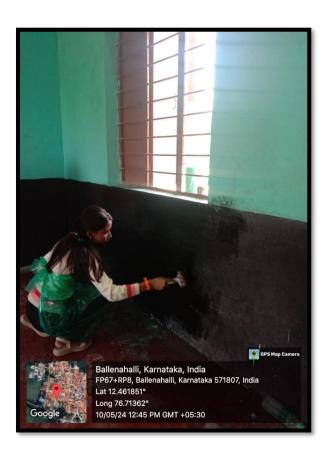

More than 30 Volunteers from both JSSAHER and GSK arrived in the morning and cleaned the School Premises first and later with Protective gear and other Precautions. A painting activity was carried out. E Siva Subraminyam from GSK Coordinated for GSK and NSS Officers Mr. Harshith N and Dr. Vadiraj KT Coordinated for JSSAHER, The support for the events was given by both the Department Heads Dr Mamatha HK and Dr Raveesha

# DEPARTMENT OF HEALTH SYSTEM MANAGEMENT STUDIES JSS Academy of Higher Education & Research (Deemed to be University) Accredited "A+" Grade by NAAC

Volunteers of GSK and Students of JSSAHER later Joined hands together for the painting activity