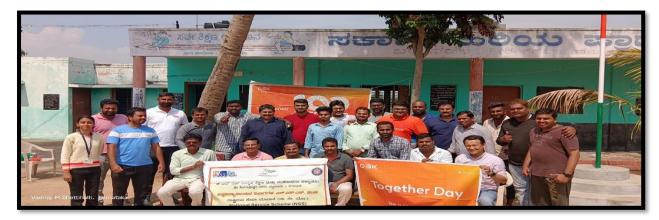

### JSS Academy of Higher Education & Research (Deemed to be University) Accredited "A+" Grade by NAAC

Later both JSSAHER and GSK with their respective banners posed for the photo

JSS Academy of Higher Education & Research
(Deemed to be University)
Accredited "A+" Grade by NAAC