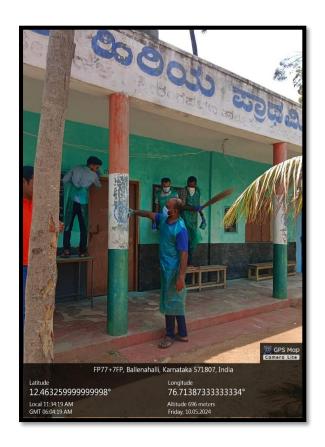

More than 30 Volunteers from both JSSAHER and GSK arrived in the morning and cleaned the School Premises first and later with Protective gear and other Precautions. A painting activity was carried out. E Siva Subraminyam from GSK Coordinated for GSK and NSS Officers Mr. Harshith N and Dr. Vadiraj KT Coordinated for JSSAHER, The support for the events was given by both the Department Heads Dr Mamatha HK and Dr Raveesha