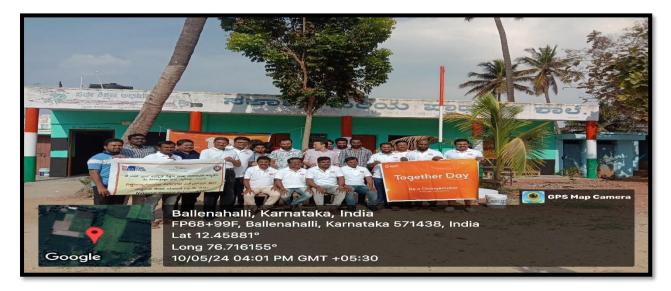

### JSS Academy of Higher Education & Research (Deemed to be University) Accredited "A+" Grade by NAAC

Later both JSSAHER and GSK with their respective banners posed for the photo

JSS Academy of Higher Education & Research
(Deemed to be University)
Accredited "A+" Grade by NAAC