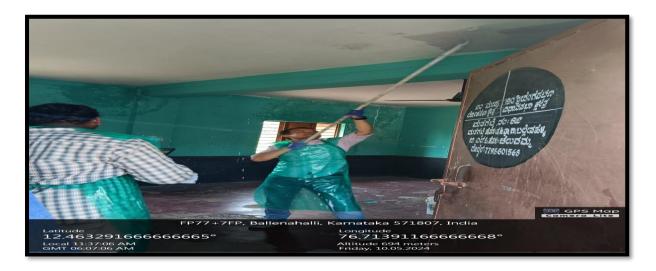

# DEPARTMENT OF HEALTH SYSTEM MANAGEMENT STUDIES JSS Academy of Higher Education & Research (Deemed to be University) Accredited "A+" Grade by NAAC

Volunteers of GSK and Students of JSSAHER later Joined hands together for the painting activity