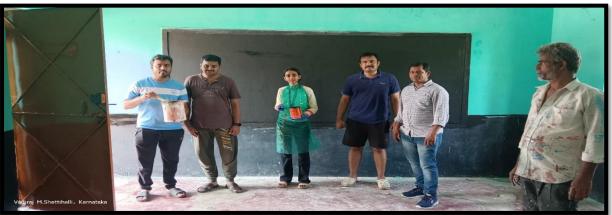

More than 30 Volunteers from both JSSAHER and GSK arrived in the morning and cleaned the School Premises first and later with Protective gear and other Precautions. A painting activity was carried out. E Siva Subraminyam from GSK Coordinated for GSK and NSS Officers Mr. Harshith N and Dr. Vadiraj KT Coordinated for JSSAHER, The support for the events was given by both the Department Heads Dr Mamatha HK and Dr Raveesha

# DEPARTMENT OF HEALTH SYSTEM MANAGEMENT STUDIES JSS Academy of Higher Education & Research (Deemed to be University) Accredited "A+" Grade by NAAC

Volunteers of GSK and Students of JSSAHER later Joined hands together for the painting activity