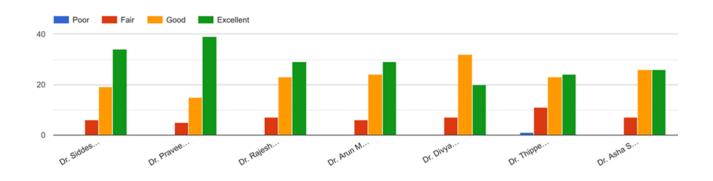

#### Satisfactory Level of Participants in Each Session - Day 1 & 2 - 7th & 9th Dec 2024

How impressive and interesting were the invited talks by resource persons/speakers?