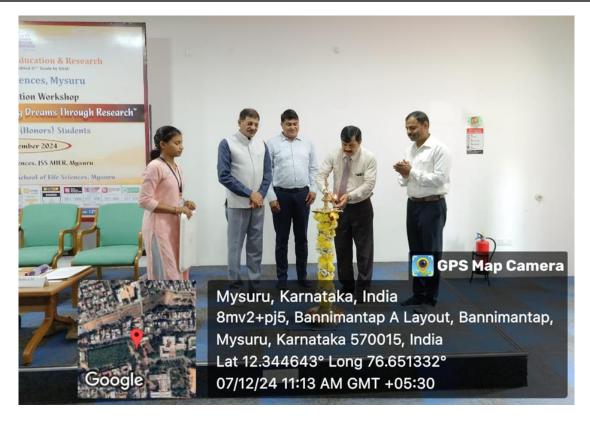

# Four Days Research Orientation Workshop "Journey of Discovery: Unveiling Dreams Through Research"

School of Life Sciences, JSS Academy of Higher Education & Research, Mysuru is one of the pioneering institutions in the country to implement BSc Honors (4 years) programme, as per National Education Policy 2020. Research is an integral component of 8<sup>th</sup> semester BSc Honors, as per UGC guidelines. So, to orient students for research, Four Days Research Orientation Workshop "Journey of Discovery: Unveiling Dreams Through Research" was organized from 7<sup>th</sup> to 11<sup>th</sup> December 2024 by the Research Cell of School of Life Sciences, Mysuru. The workshop was inaugurated by Dr. H. Basavanagowdappa, the Vice Chancellor of JSS Academy of Higher Education & Research, alongside Dr. Prashant M. Vishwanath, Dean (Research), Dr. KA Raveesha, Dean (Faculty of Life Sciences) and Dr. Siddesha JM, Organizing Secretary of the workshop.

JSS Academy of Higher Education & Research

(Deemed to be University)
Accredited "A\*\*" Grade by NAAC

(L-R) Dr. K.A. Raveesha; Dr. Prashant M. Vishwanath; Dr. H. Basavanagowdappa; Dr. Siddesha JM.

Attendees of the inaugural ceremony of the workshop