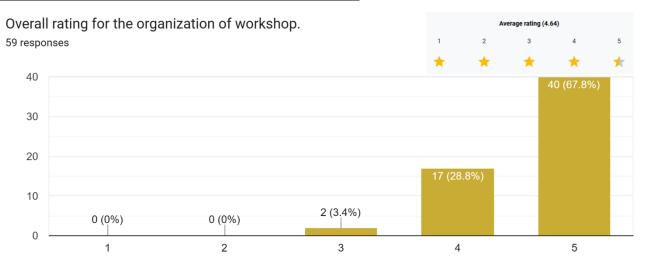

#### **Career Plan of Participants**

In which field would you wish to pursue your career? 59 responses



### JSS Academy of Higher Education & Research

(Deemed to be University)
Accredited "A\*\*" Grade by NAAC



#### Satisfactory Level of Participants in Each Session - Day 1 & 2 - 7th & 9th Dec 2024

How impressive and interesting were the invited talks by resource persons/speakers?



### Satisfactory Level of Participants in Each Session - Day 3 & 4 - 10th & 11th Dec 2024

How impressive and interesting were the invited talks by resource persons/speakers?



#### Overall Rating for the Theme and Content of Workshop



JSS Academy of Higher Education & Research

(Deemed to be University)
Accredited "A\*\*" Grade by NAAC



#### **Overall Rating for the Organization of Workshop**



#### **Media Coverage of Workshop**

# JSS Academy hosts workshop to inspire research endeavours in life sciences

TIMES NEWS NETWORK

Mysuru: A four-day research orientation workshop titled 'Journey of Discovery: Unveiling Dreams Through Research' was conducted at the School of Life Sciences, JSS Academy of Higher Education & Research, Mysuru. The Research Cell of the School of Life Sciences coordinated this educational initiative.

H Basavanagowdappa, vice chancellor of JSS Academy of Higher Education & Research, inaugurated the event. He was joined by Prashant M Vishwanath, dean (re-

search), KA Raveesha, dean (faculty of life sciences), and Siddesha JM, who served as the organising secretary.

Dr Basavanagowdappa stressed the significance of determination, perseverance, and lateral