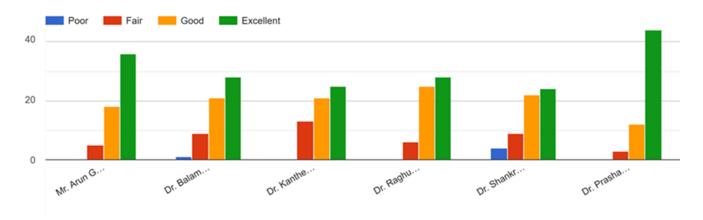

### Satisfactory Level of Participants in Each Session - Day 3 & 4 - 10th & 11th Dec 2024

How impressive and interesting were the invited talks by resource persons/speakers?