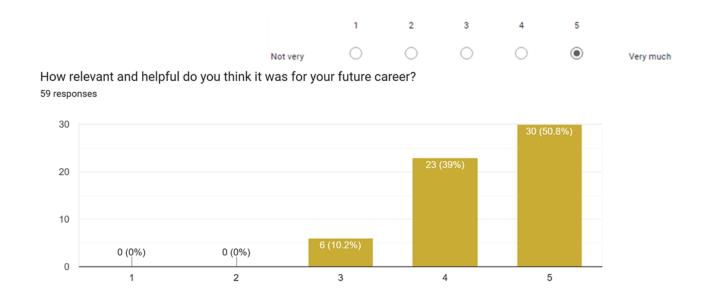

#### **Relevance and Helpfulness for Future Career**

JSS Academy of Higher Education & Research

(Deemed to be University)
Accredited "A\*\*" Grade by NAAC