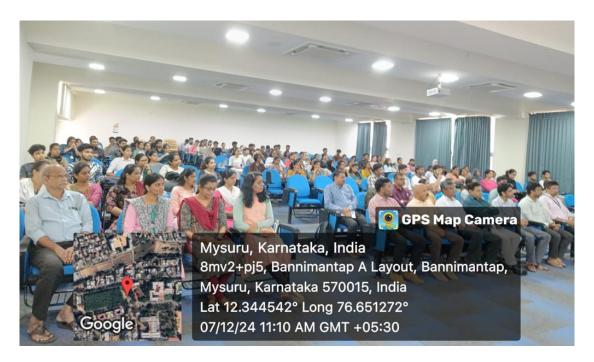

JSS Academy of Higher Education & Research

(Deemed to be University)
Accredited "A\*\*" Grade by NAAC

Interactive session of Dr. Praveen Kulkarni with students during the workshop

In his valedictory address, Dr. Vishal Kumar Gupta, Dean (Academics), JSS AHER reiterated the need for research and relevance of research orientation workshop. He also apprehended the contribution of life science research to the society and wide scope of employability in all sectors. Finally, Dr. Siddesha JM proposed vote of thanks. Over 150 students had participated in the workshop.

A panel of 13 eminent scientists from medical, dental, pharmacy, and life sciences faculty addressed the participants. The topics covered were scope and significance of research, finding research gaps & identifying the research problems, hypothesis & objectives of a research problem, methodology and results, study designs, ethical issues in research, sampling, sample size estimation and statistics analysis, research & IPR, plagiarism & scientific misconduct, report and thesis writing, bibliography- citation and references, translation of research work to entrepreneurship- journey from laboratory to market, data representation in reports, thesis and publications.