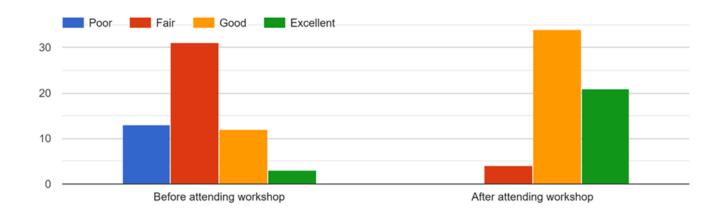

#### <u>Confidence Level and Approach - Career in Life Sciences Before and After Attending</u> <u>the Webinar</u>

Your confidence level and approach towards research after attending the workshop