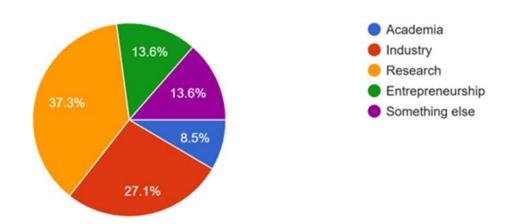

#### **Career Plan of Participants**

In which field would you wish to pursue your career? 59 responses