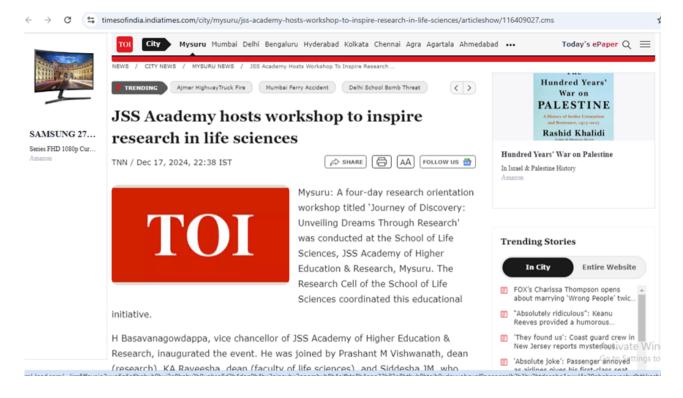

#### **Media Coverage of Workshop**

# JSS Academy hosts workshop to inspire research endeavours in life sciences

TIMES NEWS NETWORK

Mysuru: A four-day research orientation workshop titled 'Journey of Discovery: Unveiling Dreams Through Research' was conducted at the School of Life Sciences, JSS Academy of Higher Education & Research, Mysuru. The Research Cell of the School of Life Sciences coordinated this educational initiative.

H Basavanagowdappa, vice chancellor of JSS Academy of Higher Education & Research, inaugurated the event. He was joined by Prashant M Vishwanath, dean (re-

search), KA Raveesha, dean (faculty of life sciences), and Siddesha JM, who served as the organising secretary.