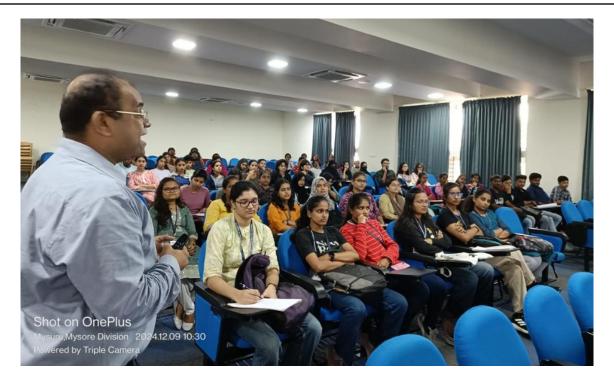

JSS Academy of Higher Education & Research

(Deemed to be University)
Accredited "A\*\*" Grade by NAAC

Interactive session of Dr. Praveen Kulkarni with students during the workshop

In his valedictory address, Dr. Vishal Kumar Gupta, Dean (Academics), JSS AHER reiterated the need for research and relevance of research orientation workshop. He also apprehended the contribution of life science research to the society and wide scope of employability in all sectors. Finally, Dr. Siddesha JM proposed vote of thanks. Over 150 students had participated in the workshop.