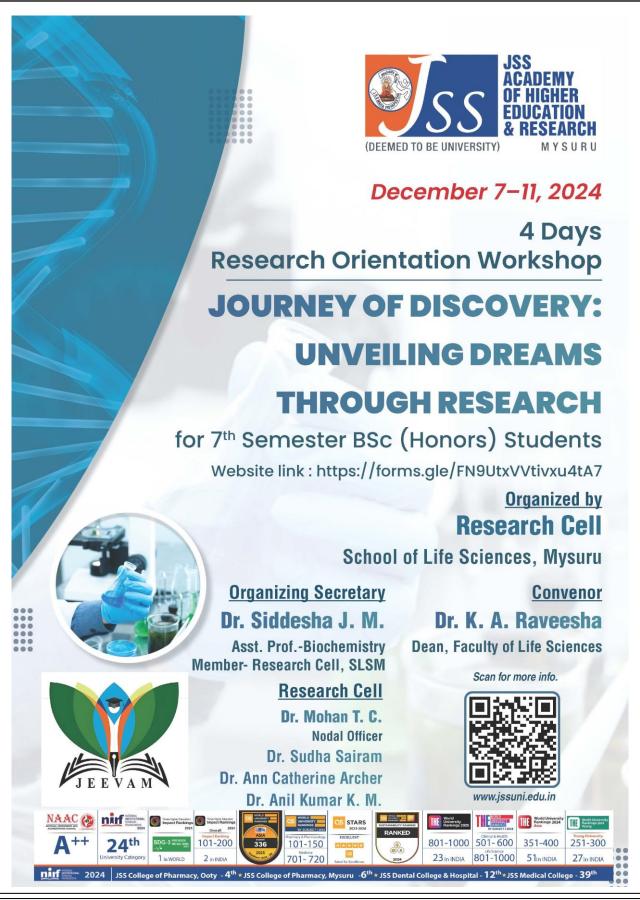

# Four Days Research Orientation Workshop "Journey of Discovery: Unveiling Dreams Through Research"

School of Life Sciences, JSS Academy of Higher Education & Research, Mysuru is one of the pioneering institutions in the country to implement BSc Honors (4 years) programme, as per National Education Policy 2020. Research is an integral component of 8<sup>th</sup> semester BSc Honors, as per UGC guidelines. So, to orient students for research, Four Days Research Orientation Workshop "Journey of Discovery: Unveiling Dreams Through Research" was organized from 7<sup>th</sup> to 11<sup>th</sup> December 2024 by the Research Cell of School of Life Sciences, Mysuru. The workshop was inaugurated by Dr. H. Basavanagowdappa, the Vice Chancellor of JSS Academy of Higher Education & Research, alongside Dr. Prashant M. Vishwanath, Dean (Research), Dr. KA Raveesha, Dean (Faculty of Life Sciences) and Dr. Siddesha JM, Organizing Secretary of the workshop.

#### With the Divine blessings of His Holiness Jagadguru Sri Shivarathri Deshikendra Mahaswamiji

Jagadguru Sri Veerasimhasana Mahasamsthana Math, Sri Suttur Kshethra

Four Days Research Orientation Workshop for 7th Semester BSc (Honors) Students

"Journey of Discovery:

Unveiling Dreams Through Research"

#### INAUGURATION

07th December, 2024 \* 11.00 AM

Venue: Auditorium, School of Life Sciences, Mysuru

#### **Guests of Honor**

Dr. Prashant M. Vishwanath

Dean (Research)

Dr. K.A. Raveesha

Dean (Faculty of Life Sciences)

Organized by Research Cell, SLS, Mysuru **Organizing Secretary** 

Dr. Siddesha I.M

Assistant Professor-Biochemistry & Member - Research Cell, SLSM