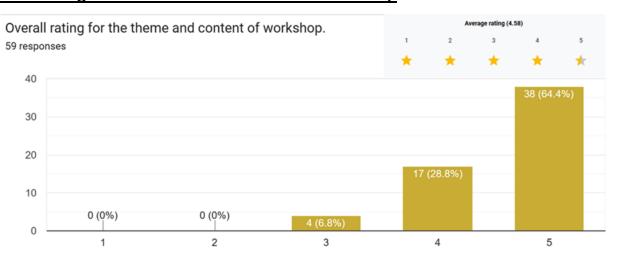

#### Overall Rating for the Theme and Content of Workshop

JSS Academy of Higher Education & Research

(Deemed to be University)
Accredited "A\*\*" Grade by NAAC