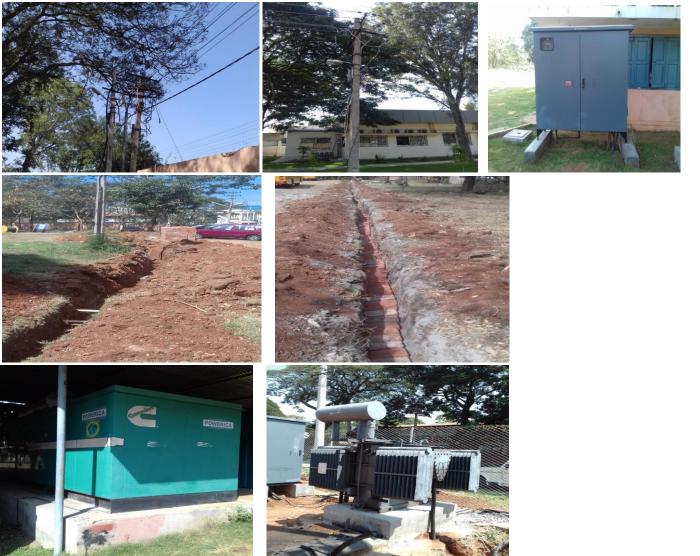

Peaches          | 10             |
| 9.     | Bottle Brush     | 19             |
| 10.    | Photo Creeper    | 20             |
| 11.    | Jungle Wood      | 75             |
|        | TOTAL            | 249            |

Various trees available in JSS College of Pharmacy, Ooty campus

Sd/-PRINCIPAL



# **ENERGY CONSERVATION MEASURES**

- Light Bulb Replacement
- Sticker Reminders as part of their 'Energy Awareness Campaign' is placed on switch boards to remind everyone to conserve energy by turning off the lights.
- Small pamphlets emphasizing the importance of energy saving shall be prepared and circulated to all the staff and students of the college.
- Solar water heaters installed in colleges and hostels and in guest houses.

## **ELECTRICITY – UNDERGROUND CABLE WORKS COMPLETED**



## Underground Cable works and power backup



## POWER / ELECTRICITY (Power back up: 24 x 7)

JSSAHE&R has created the facility of providing 24 x 7 power / electric supply either in the form of power connection through CHESCOM / TNEB and in case of failure in power supply, generators are installed in all the campuses for providing uninterrupted electric / power supply.

| Campus           | RR No.      | Contracted<br>Demand in<br>KVA | Motor<br>Constant | Date of<br>Connection<br>/ Service | Generator                                                                                                |  |  |  |
|------------------|-------------|--------------------------------|-------------------|------------------------------------|-----------------------------------------------------------