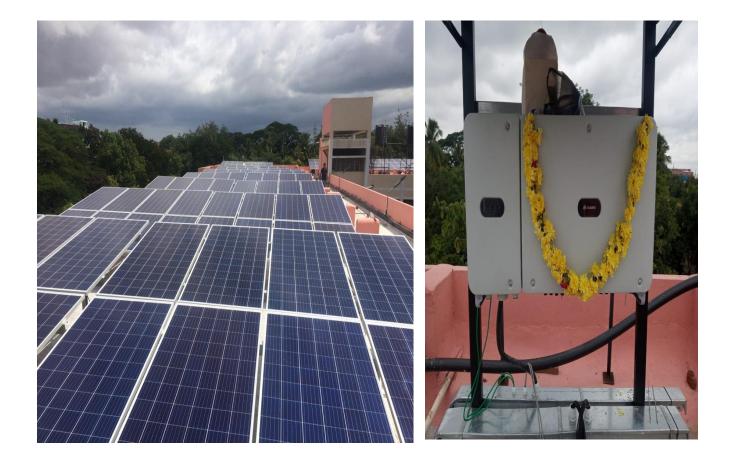

| 50kw*2no's<br>36kw*2no's | Medical Institution<br>campus of JSS AHER @<br>Mysuru                                                                 |
| JSSMC       | 200 kw                       | 3 <sup>rd</sup> June<br>2019  | 04                                                    | 50kw*4no's               |                                                                                                                       |
| JSSCPM      | 100 kw                       | 19 <sup>th</sup> July<br>2019 | 02                                                    | 50kw*2no's               | Total Power<br>dependency on KEB is<br>reduced by 70% in JSS<br>College of Pharmacy<br>campus of JSS AHER @<br>Mysuru |

A bird's eye view on the progress of Solar Roof Top Project (SRTP) from JSS AHER















#### JSS College of Pharmacy Mysuru ( RR NO : HT - 384 & Contract Demand 150 KVA )

| 1      |                     |                            | 2                               |         |                       | 3        |                      | 4                                                                 | 5       | 6        | 7            | ,      |                                   |            |              |                     |         |                 | 8       |       |          |           |       |          |
|--------|---------------------|----------------------------|---------------------------------|---------|-----------------------|----------|----------------------|-------------------------------------------------------------------|---------|----------