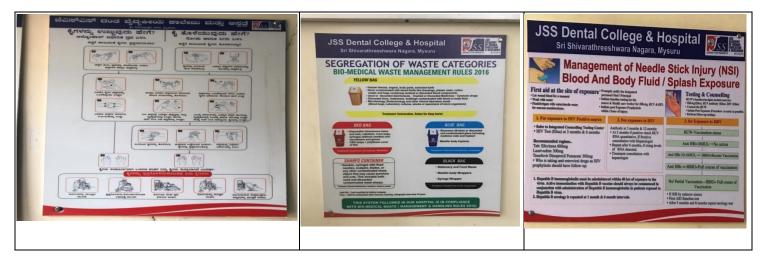

#### **BIOMEDICAL WASTE MANAGEMENT**

- Biomedical Waste management HIC-8b
- The SOP has been based on the policy direction issued in Gazette of India notification of 2018 Environment Protection Act guidelines
- All wards and departments will follow the under mentioned instructions meticulously
- Heads of departments and hierarchy of wards will be legally and morally responsible for effective functioning of health care waste management system at JSS Hospital.
- HIC members during rounds ensure appropriate disposal of BMW. If any deviation from the protocol is noticed, photographs are clicked and discussed with the concerned personnel to take necessary corrective measures.

# COLOUR CODING AND TYPE OF CONTAINER FOR DISPOSAL OF BIO-MEDICAL WASTES-2018

| COLOUR<br>CODING | TYPE OF<br>CONTAINER | TYPE OF WASTE                                           | TREATMENT<br>OPTIONS |
|------------------|----------------------|---------------------------------------------------------|----------------------|
| Yellow           | Plastic bag          | (a) Human Anatomical Waste:                             | Incineration         |
|                  |                      | Human tissues, organs, body parts and foetus below      |                      |
|                  |                      | the viability period (as per the Medical Termination of |                      |
|                  |                      | Pregnancy Act 1971, amended from time to time           |                      |
|                  |                      | (b)Animal Anatomical                                    |                      |
|                  |                      | (c) Waste :                                             |                      |
|                  |                      | Experimental animal carcasses, body parts, organs,      |                      |
|                  |                      | tissues, including the waste                            |                      |
|                  |                      | generated from animals used in experiments or testing   |                      |
|                  |                      | in veterinary hospitals or colleges or animal Houses.   |                      |
|                  |                      | (d) Soiled Waste:                                       |                      |
|                  |                      | Items contaminated with blood, body fluids like         |                      |
|                  |                      | dressings, plaster casts, cotton swabs                  |                      |
|                  |                      | (e) Expired or Discarded Medicines:                     |                      |
|                  |                      | Pharmaceutical waste like antibiotics, cytotoxic drugs  |                      |
|                  |                      | including all items contaminated with cytotoxic drugs   |                      |
|                  |                      | along with glass ampoules, vials etc                    |                      |
|                  |                      | (g) Discarded linen, mattresses, beddings Contaminated  |                      |
|                  |                      | with blood or body fluid                                |                      |
|                  |                      |                                                         |                      |

Segregation, containment and packing of hospital waste in wards and departments HIC-8c The waste should be segregated at source, all health care personnel – doctors, nurses, interns medical and nursing and paramedical students, lab personnel, helper staff, patients, attendants of patients are responsible for this. Clinical and nursing staff apart from meticulous exertion needs to oversee proper operation. Waste collection is done in each ward / department in colour coded labelled bins of capacity 20 to 35 litres of each category and placed at the points of generation in respective wards/departments at accessible, user friendly and safe location.

Sharps will be collected in white puncture proof containers in each department / ward. Sharps should be decontaminated with 1% sodium hypochlorite solution after disfiguring the same, the hypochlorite solution should be changed every 24 hours. Once 2/3rd full the container should be dispatched for disposal.

# PEP protocol, prophylaxis and immunization

Requirements for employee medical records:

- 1. Employee's name and social security number
- 2. Proof of employee's hepatitis B virus (HBV) vaccination or signed refusal

#### Follow up measures for exposed workers:

The following services must be offered to the employee without charge:

- Confidential medical counseling
- Human immunodeficiency virus (HIV) test series immediately and at 6 weeks, 12 weeks and 6 months
- Hepatitis B virus (HBV) immune globulin (if no prior HBV vaccination)
- Tetanus booster
- Documentation of incident on appropriate Occupational Safety and Health Administration (OSHA) form.