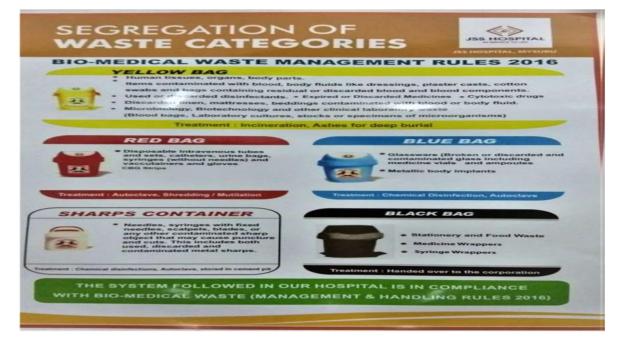

# COLOUR CODING AND TYPE OF CONTAINER FOR DISPOSAL OF BIO-MEDICAL WASTES-2018

| COLOUR<br>CODING | TYPE OF<br>CONTAINER | TYPE OF WASTE                                           | TREATMENT<br>OPTIONS |
|------------------|----------------------|---------------------------------------------------------|----------------------|
| Yellow           | Plastic bag          | (a) Human Anatomical Waste:                             | Incineration         |
|                  |                      | Human tissues, organs, body parts and foetus below      |                      |
|                  |                      | the viability period (as per the Medical Termination of |                      |
|                  |                      | Pregnancy Act 1971, amended from time to time           |                      |
|                  |                      | (b)Animal Anatomical                                    |                      |
|                  |                      | (c) Waste :                                             |                      |
|                  |                      | Experimental animal carcasses, body parts, organs,      |                      |
|                  |                      | tissues, including the waste                            |                      |
|                  |                      | generated from animals used in experiments or testing   |                      |
|                  |                      | in veterinary hospitals or colleges or animal Houses.   |                      |
|                  |                      | (d) Soiled Waste:                                       |                      |
|                  |                      | Items contaminated with blood, body fluids like         |                      |
|                  |                      | dressings, plaster casts, cotton swabs                  |                      |
|                  |                      | (e) Expired or Discarded Medicines:                     |                      |
|                  |                      | Pharmaceutical waste like antibiotics, cytotoxic drugs  |                      |
|                  |                      | including all items contaminated with cytotoxic drugs   |                      |
|                  |                      | along with glass ampoules, vials etc                    |                      |
|                  |                      | (g) Discarded linen, mattresses, beddings Contaminated  |                      |
|                  |                      | with blood or body fluid                                |                      |
|                  |                      |                                                         |                      |

| Red   | Red          | Contaminated                                            | Autoclave &                                                                                                                                                      |
|-------|--------------|---------------------------------------------------------|------------------------------------------------------------------------------------------------------------------------------------------------------------------|
|       | coloured     | Waste                                                   | Shredding                                                                                                                                                        |
|       | non-         | (Recyclable)                                            | Autoclaving or                                                                                                                                                   |
|       | chlorinated  | (a) Wastes generated from disposable items such as      | micro-waving                                                                                                                                                     |
|       | plastic bags | tubing, bottles, intravenous tubes and sets, catheters, | followed by                                                                                                                                                      |
|       | or           | urine bags, syringes (without needles and fixed needle  | shredding or                                                                                                                                                     |
|       | containers   | syringes) and                                           | mutilation or                                                                                                                                                    |
|       | containers   | vaccutainers with their needles cut) and gloves.        | combination of                                                                                                                                                   |
|       |              | Microbiology cultures in plastic containers,            | sterilization and                                                                                                                                                |
|       |              | Vacutainers with blood samples                          | shredding.                                                                                                                                                       |
|       |              |                                                         | Treated waste                                                                                                                                                    |
|       |              |                                                         | to be sent to                                                                                                                                                    |
|       |              |                                                         | registered or<br>authorized<br>recyclers or for<br>energy recovery<br>or plastics to<br>diesel or fuel oil<br>or for road<br>making,<br>whichever is<br>possible |
| White | Puncture     | Waste sharps including Metals:                          | Autoclaving or                                                                                                                                                   |
|       | proof, Leak  | Needles, syringes with fixed needles, needles from      | Dry Heat                                                                                                                                                         |
|       | proof,       | needle tip cutter or burner, scalpels, blades,          | Sterilization                                                                                                                                                    |
|       | tamper       | or any other contaminated sharp object that may cause   | followed by                                                                                                                                                      |
|       | proof        | puncture and cuts. This includes both used,             | shredding or                                                                                                                                                     |
|       | containers   | discarded and contaminated                              | mutilation or                                                                                                                                                    |
|       |              |                                                         | encapsulation in                                                                                                                                                 |
|       |              |                                                         | metal container                                                                                                                                                  |
|       |              |                                                         | or cement                                                                                                                                                        |
|       |              |                                                         | concrete;                                                                                                                                                        |
|       |              |                                                         | combination of                                                                                                                                                   |
|       |              |                                                         | shredding cum<br>autoclaving; and<br>sent for final<br>disposal to iron<br>foundries(having<br>consent to                                                        |

|      |                               |                                                       | operate from<br>the State<br>Pollution Control<br>Boards or<br>Pollution Control<br>Committees) or<br>sanitary landfill<br>or<br>designated<br>concrete waste<br>sharp pit. |
|------|-------------------------------|-------------------------------------------------------|-----------------------------------------------------------------------------------------------------------------------------------------------------------------------------|
| Blue | Cardboard<br>box<br>With blue | (a) Glassware:                                        | Disinfection (by                                                                                                                                                            |
|      |                               | Broken or discarded and contaminated glass including  | soaking the                                                                                                                                                                 |
|      | marking                       | medicine vials and ampoules except those contaminated | washed glass                                                                                                                                                                |
|      | /covers                       | with cytotoxic wastes.                                | waste after                                                                                                                                                                 |
|      |                               | (b) Metallic Body<br>Implants                         | cleaning with<br>Detergent and<br>Sodium Hypo<br>chlorite<br>treatment)<br>Or through<br>autoclaving or<br>microwaving<br>and then sent<br>for recycling.                   |