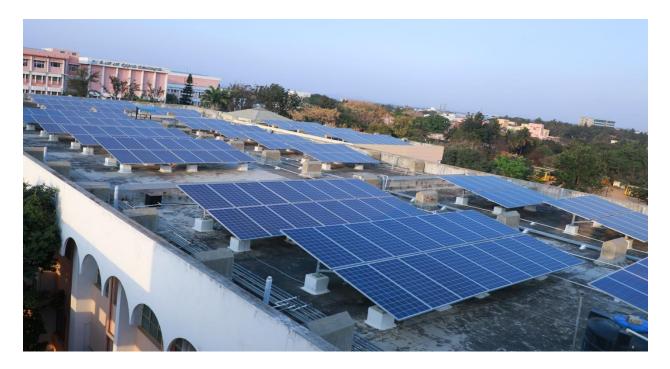

-----------------------------------------------|--|--|--|
| JSSMI<br>Campus  | HT –<br>166 | 450 KVA                        | 2500              | May 1995                           | 2 dedicated generators of<br>450 KVA & 500 KVA<br>capacity is provided with<br>auto switch over facility |  |  |  |
| JSSCPM<br>Campus | HT –<br>384 | 150 KVA                        | 750               | May 1995                           | 82.5 KVA & 160 KVA                                                                                       |  |  |  |
| JSSCPO<br>Campus | HT -<br>107 | 150 KVA                        | 200               | May 1995                           | 100 KVA, 125 KVA & 150 KVA capacity is provided                                                          |  |  |  |

# Solar Projects



At the Institution level, solar panels have been installed which has considerably brought down the power consumption by at least 50% compared to earlier years. In order to set an example, the institution shares some of the electricity generated by solar energy to the



local electricity board. Proper signages have been installed advising the users to always switch off the electricity when not in use.

Most of the lights have been replaced by energy saving bulbs and LEDs to save power. Continuous monitoring and maintenance of Air Conditioning, generators and other power appliances are being carried out to ensure that no power is being wasted under any circumstances



# **Emergency Power Backup & Smart Micro Grids**



# JSS Academy of Higher Education & Research (Deemed to be University