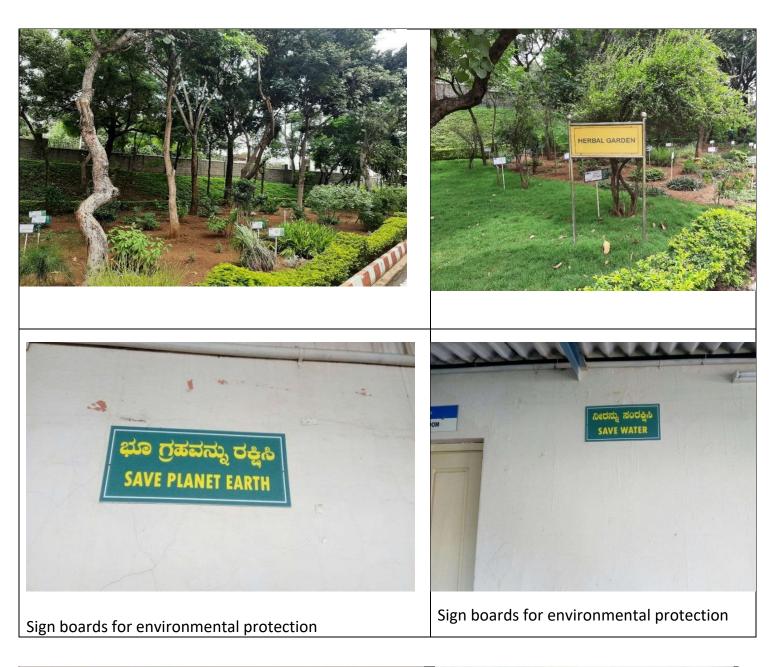

# Sign boards for environmental protection

Sign boards for environmental protection and energy conservation

Kitchen garden in the hostel

Sign boards for environmental protection and energy conservation