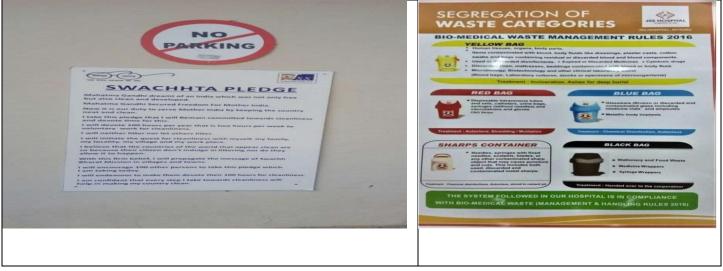

# Sign boards for environmental protection

Sign boards for environmental protection and energy conservation

Kitchen garden in the hostel

#### **BIOMEDICAL WASTE MANAGEMENT**

- Biomedical Waste management HIC-8b
- The SOP has been based on the policy direction issued in Gazette of India notification of 2018 Environment Protection Act guidelines
- All wards and departments will follow the under mentioned instructions meticulously
- Heads of departments and hierarchy of wards will be legally and morally responsible for effective functioning of health care waste management system at JSS Hospital.
- HIC members during rounds ensure appropriate disposal of BMW. If any deviation from the protocol is noticed, photographs are clicked and discussed with the concerned personnel to take necessary corrective measures.

# COLOUR CODING AND TYPE OF CONTAINER FOR DISPOSAL OF BIO-MEDICAL WASTES-2018

| COLOUR<br>CODING | TYPE OF<br>CONTAINER | TYPE OF WASTE                                           | TREATMENT<br>OPTIONS |
|------------------|----------------------|---------------------------------------------------------|----------------------|
| Yellow           | Plastic bag          | (a) Human Anatomical Waste:                             | Incineration         |
|                  |                      | Human tissues, organs, body parts and foetus below      |                      |
|                  |                      | the viability period (as per the Medical Termination of |                      |
|                  |                      | Pregnancy Act 1971, amended from time to time           |                      |
|                  |                      | (b)Animal Anatomical                                    |                      |
|                  |                      | (c) Waste :                                             |                      |
|                  |                      | Experimental animal carcasses, body parts, organs,      |                      |
|                  |                      | tissues, including the waste                            |                      |
|                  |                      | generated from animals used in experiments or testing   |                      |
|                  |                      | in veterinary hospitals or colleges or animal Houses.   |                      |
|                  |                      | (d) Soiled Waste:                                       |                      |
|                  |                      | Items contaminated with blood, body fluids like         |                      |
|                  |                      | dressings, plaster casts, cotton swabs                  |                      |
|                  |                      | (e) Expired or Discarded Medicines:                     |                      |
|                  |                      | Pharmaceutical waste like antibiotics, cytotoxic drugs  |                      |
|                  |                      | including all items contaminated with cytotoxic drugs   |                      |
|                  |                      | along with glass ampoules, vials etc                    |                      |
|                  |                      | (g) Discarded linen, mattresses, beddings Contaminated  |                      |
|                  |                      | with blood or body fluid                                |                      |
|                  |                      |                                                         |                      |