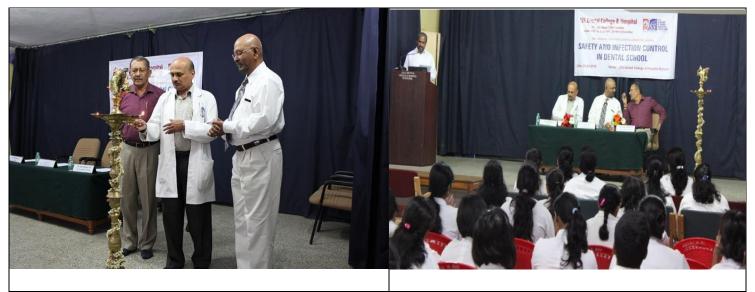

# SIGN BOARDS TO EDUCATE PATIENTS REGARDING SAFETY MEASUREMENTS DURING COVID PANDEMIC

Work Shop On Infection Control And Dental Safety In Dental Schools By Dr.Raghunath Puttaiah, BDS, MPH, FICD

The infection control committee and team in association with the NABH team, JSS Dental College and Hospital, JSS Academy of Higher Education and Research, organized a Continuing Dental Education program titled "Infection Control and Dental Safety in Dental schools" on 26th February 2019 at Sri Gowrishankara auditorium. The program was attended by good number of delegates comprising of undergraduate students, post graduates and the faculty members. Dr.Ravindra. S Principal, JSS Dental College and Hospital, delivered the welcome address. In thekey note address the chief guest for the program Dr. P.A. Kushalappa, Director (Academics), JSS Academy of Higher Education and Research stressed the importance of infection control and safety at the dental schools and also highlighted the importance of organizing scientific events on a regular basis that helps to update the knowledge with current practices. Dr.Shruthi .S, Member, organizing committee introduced the guest speaker Dr.RaghunathPuttaiah. Dr.RaghunathPuttaiah is a Professor, Diagnostics Sciences at Texas A&M College of Dentistry, USA. He is a renowned international speaker and first infection control specialist. Various aspect of infection control in dental clinics was well explained to the audience. It was a very interactive session and lot of take home messages were instilled to the young minds. It was suggested during the talk to submit proposal to dental council of India for including infection control and dental safety in the undergraduate curriculum. Emphasis on antibiotics abuse was addressed and the audiences were sensitized to various equipments and materials for the infection safety. The Continuing Dental Education program concluded with the recommendation for forming a local safety organization and to conduct train the trainer sessions on regular basis. Dr.Satish. R, Convenor, Infection Control Committee proposed the vote of thanks. The programme was coordinated by Dr. Jai Shankar H.P and Dr.Sushma.R, Members, organizing committee.