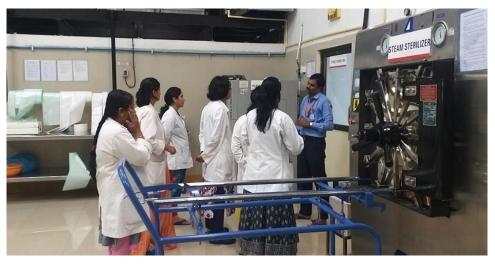

Programme On Sterlization Instrument Processing And Documentation For NABH

Mr. Shanthamurthy from CSSD JSSMCH had come to JSS Dental College to enlighten the infection control committee members and nursing staff of JSS Dental College and Hospital regarding Instrument processing and Documentation which is required for NABH. He spoke about various processing actions of ultrasonic bath and sterilization, documentation of CSSD. The next day on 14 th January 2020 a visit to CSSD Department of Medical College was arranged by Mr. Shanthamurthy to infection control committee members. There they showed the CSSD of medical college , how it works in the Dirty area and Clean area. Gained the knowledge of separation, packing and sterilizing of instruments according to NABH

requirement. The SOP's of each procedure to be put up in each particular area of packing and Sterilization, Very well-maintained documentation of sterilization was noticed. There we were able to see CSSD with state of art equipments and we got few ideas which can be implemented in our CSSD. We thank to principal and management for giving this opportunity