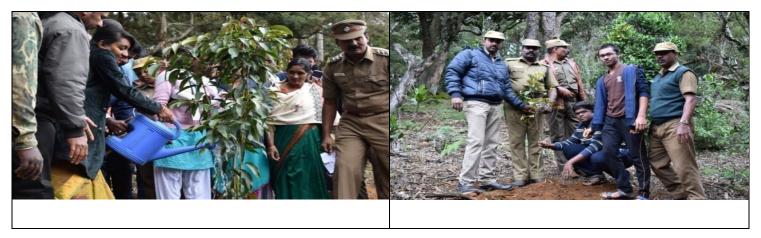

# 9. Tree plantation and protection of plants

JSSAHER Implement the 10-year framework of programmes on sustainable consumption and production, all countries taking action, with developed countries taking the lead, taking into account the development and capabilities of developing countries. achieve the sustainable management and efficient use of natural resources.

The JSSCPO NSS Volunteers along with the official of the Forest Department organized the "Tree Plantation Program" under the scheme of "JalasakthiAbiyan" to create an awareness on tree plantation in Thalaikunda forest area which was initiated by The Nilgiris District Collector Miss. Innocent Dhivya and Assistant Conservative Forest officer