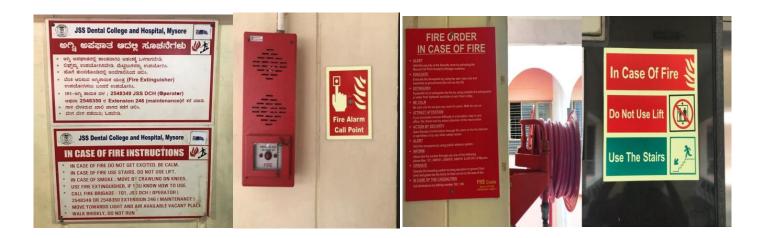

ope of HIC activities and the previous years experience, this budget is allocated. HIC-9c & d: TRAINING: Organization provides induction training and In-service training sessions for all staff in regular sessions.

For doctors, Medical education unit conducts induction programme with HIC as one of the topics.

For nurses and other para medical staff, training is conducted by ICNs and HIC members.

All the policies and protocols defined and approved by the HIC committee is being taught repeatedly and any change in the protocol also is immediately informed to all the concerned staff. Pop up messages on HIS are flashed to enforce the new changes into action.

#### **GREEN CAMPUS**



**SIGN BOARDS** 



#### SOLAR POWERED ENERGY



#### Sign Boards And Equipments for Managing Fire Accidents



#### **Biomedical waste management in Hospital**

- JSS Dental College and Hospital gives utmost importance to controlling and prevention of infection in patients, visitors, healthcare providers and community by adopting appropriate safety measures.
- JSS Dental College and Hospital has an organized Infection Control Committee and Infection Control Team which formulates policies and measures aimed at reducing and eliminating infection risks to patients, housekeeping staff, visitors and to the environment.
- JSS Dental College and Hospital has an infection control and elimination programs and policies that are well documented.
- Infection control and elimination programs are performed regularly with yearly upgradations.
- JSS Dental College and Hospital has a well-coordinated Infection Co