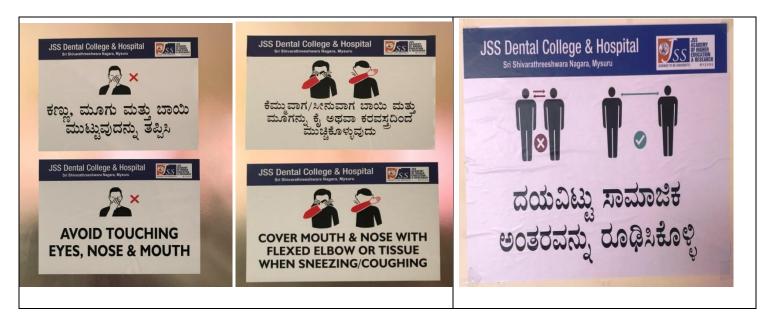

# **Dentistry amidst Covid Pandemic**

Under the guidance of JSS AHER and infection control committee, JSS dental College & Hospital, the staff and student of our college are educated and equipped to provide safe and efficient dental treatment amidst Covid pandemic. All the essential safety and infection control protocols are being followed. Sign boards have been put up in the hospitals for patient education and safety.

# SIGN BOARDS TO EDUCATE PATIENTS REGARDING SAFETY MEASUREMENTS DURING COVID PANDEMIC

Work Shop On Infection Control And Dental Safety In Dental Schools By Dr.Raghunath Puttaiah, BDS, MPH, FICD

The infection control committee and team in association with the NABH team, JSS Dental College and Hospital, JSS Academy of Higher Education and Research, organized a Continuing Dental Education program titled "Infection Control and Dental Safety in Dental schools" on 26th February 2019 at Sri Gowrishankara auditorium. The program was attended by good number of delegates comprising of undergraduate students, post graduates and the faculty members. Dr.Ravindra. S Principal, JSS Dental College and Hospital, delivered the welcome address. In thekey note address the chief guest for the program Dr. P.A. Kushalappa, Director (Academics), JSS Academy of Higher Education and Research stressed the importance of infection control and safety at the dental schools and also highlighted the importance of organizing scientific events on a regular basis that helps to update the knowledge with current practices. Dr.Shruthi .S, Member, organizing committee introduced the guest speaker Dr.RaghunathPuttaiah. Dr.RaghunathPuttaiah is a Professor, Diagnostics Sciences at Texas A&M College of Dentistry, USA. He is a renowned international speaker and first infection control specialist. Various aspect of infection control in dental clinics was well explained to the audience. It was a very interactive session and lot of take home messages were instilled to the young minds. It was suggested during the talk to submit proposal to dental council of India for including infection control and dental safety in the undergraduate curriculum. Emphasis on antibiotics abuse was addressed and the audiences were sensitized to various equipments and materials for the infection safety. The Continuing Dental Education program concluded with the recommendation for forming a local safety organization and to conduct train the trainer sessions on regular basis. Dr.Satish. R, Convenor, Infection Control Committee proposed the vote of thanks. The programme was coordinated by Dr. Jai Shankar H.P and Dr.Sushma.R, Members, organizing committee.