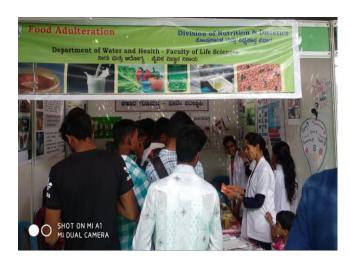

## 6. NUTRI-EXPO 2020 of JSSAHER on the "Food Safety & Food Adulteration"

The Department of Nutrition & Dietetics, FLS, JSS AHER organized one day NUTRI-EXPO 2020 on the theme "Food Safety & Food Adulteration" on 3rd March, 2020 in collaboration with Department of Nutrition & Dietetics, JSS Medical College, Defense Food Research Laboratory, Ministry of Health, Govt. of India and CSIR-Central Food Research Technological Institute, Mysore. The event was organized to create awareness on proper utilization of food and avoid food wastage. Several Non-Governmental Organizations attended the event and created awareness among the youth to serve the poor. Several competitions were held among students to display their ability to produce food with minimal resources. The expo was visited by students from varies schools, colleges across Mysore city, health professionals and common people. The stalls from host institution projected educational aids, promoting health and right eating practices, educating how to read packaging, methods of food adulteration, effecting importance of healthy diet, functional foods, Nutraceuticals. Stalls also focused on modifying junk foods to healthy snacks, assessment of nutritional status of interested visitors, which caught attention of visitors from all arena.

The stalls from JSS Hospital, JSS Nursing College, DRDO-DFRL and CSIR-CFTRI displayed various therapeutic diets, functional foods, Nutraceuticals, different packaging technology and innovative equipment developed by respective research institute.

Sri K Chandramouli IAS (Retd.), Former Secretary, Ministry of Health & Family Welfare, Govt. of India, inaugurated the Nutri-Expo 2020. Prof. Bejon Kumar Misra, International Consumer Policy Expert, New Delhi, India, served as a Guest of Honor. The event was presided by Dr Suresh B, Honorable Pro Chancellor, JSS AHER, Dr. Surinder Singh, Vice Chancellor, JSS AHER, Mysuru and Dr Manjunatha B, Registrar, JSS Academy of Higher Education & Research, Mysuru. Prof. Bejon Kumar Misra is seen addressing the gathering during the Nutri-Expo.

Students and Faculty from different streams of JSS AHER had attended the Nutri-Expo

An exciting exhibition was held as a part of the Nutri-Expo 2020 at Sri Rajendra Auditorium. Shri K. Chandramouli (Retd inaugurated the event. IAS). Honorable Vice Chancellor Dr. Surinder Singh and Prof. Bejon Kumar Misra graced the occasion.

A large number of students attended the Nutri-Expo 2020 from different streams, the event was open to the public to create awareness on the quality of food, and the issues related to food waste.