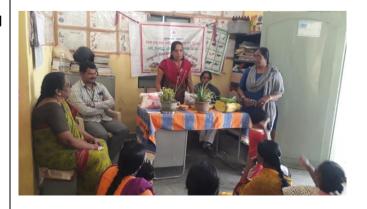

#### i. Nutrition programme in Anganwadi

Nutrition programme was organized in Anganwadi no 122 as a part of Bala vikasa mahila samithi programme on January 1<sup>st</sup> 2021 along with health inspector of the UHC Mr. Shanthosh. Programme was organized by anganwadi staffs. Pregnant mothers, Lactating mothers, and mothers of under five children and Students of JSS nursing college participated in the programme. Head of Community health nursing department Mrs. Nisha P Nair and Assistant professor of JSS Nursing College, ASHA worker Mrs. Shobha and Community leader Mr. A P Raj were present in the programme. Various food items of nutritive values like cereals (ragi, rice, wheet) sprouted pulses, ground nut Green leafy vegetables, roots and tubers, egg, milk powder were exhibited in the programme. Assistant professor of nursing college addressed the gathering with information on importance of nutritious programmes. Orientation was given to nursing students on ICDS activities, and Health education provided to pregnant mother on nutritious food required during pregnancy and lactation. Suggested to visit UHC for further information

#### ii. Annaprashana programme in Anganwadi

Annaprashana programme was held in Anganwadi no 71 as a part of Bala vikasa mahila samithi programme on January 1<sup>st</sup> 2021. Programme was organized by anganwadi staffs. Community leader Mr. Shanmugham inaugurated the programme. Nursing staff of Kiosk clinic Mrs. Bharathi, ASHA worker of the area Mrs. Shobha, were present in the programme. Mr. Shanmugham addressed mothers regarding nutrition and suggested mothers to avail all the services available in anganwadi. He enquired about the food distribution in the anganwadi. Health education was given on Exclusive breast feeding, weaning, supplementary foods, regular growth monitoring and harmful effect of bottle feeding. Mothers fed their babies with the nutritious food prepared by them.