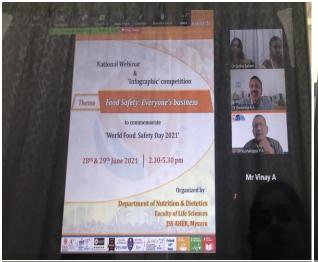

#### 7. WORLD FOOD DAY-2020 at ISS AHER

Food for all in order to achieve zero hunger is one of the most important goals. With the theme "Grow, Nourish, Sustain Together: Revolution for future action", World Food day-2020 was celebrated on 16th and 17th October 2020. The program was organized by NSS unit of JSS AHER, Mysuru- Faculty of Life Sciences in association with Dept. of Nutrition & Dietetics and Department of Health System Management Studies, JSSAHER as a part of series of events to commemorate the 105th Jayanthi Celebration of Srimanmaharaja Rajgurutilaka His Holiness Jagadguru Dr. Sri Shivaratri Rajendra Mahaswamiji. The program comprised of scientific session and various competitions.