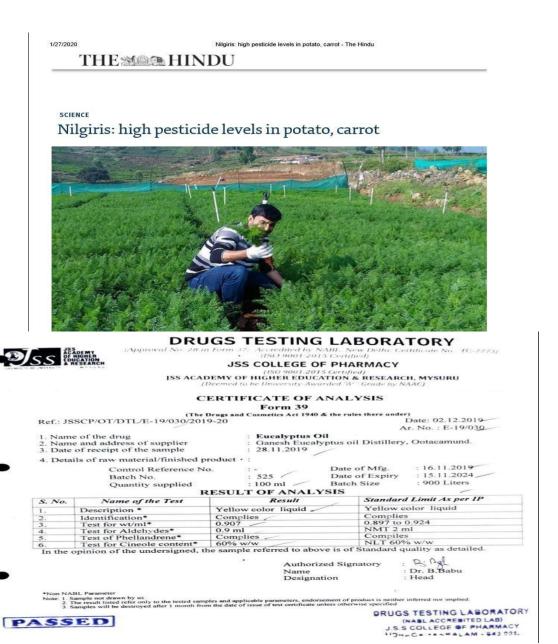

#### V. Research and Awareness Activities Related to Use of Pesticide

To ensure sustainable food production, we also involve in research activities related to the use of pesticides such as organophosphates in fruits and vegetables cultivated in and around Nilgiris. We also developed analytical procedures for quantification of harmful pesticides that in turn creates awareness among farmers to maintain a sustainable and effective farming. This work was published in "THE HINDU" on 27/1/2020.