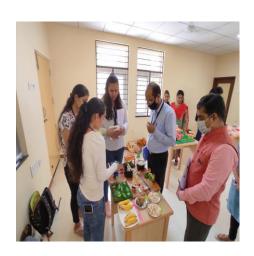

## 6. NUTRI-EXPO 2020 of JSSAHER on the "Food Safety & Food Adulteration"

The Department of Nutrition & Dietetics, FLS, JSS AHER organized one day NUTRI-EXPO 2020 on the theme "Food Safety & Food Adulteration" on 3rd March, 2020 in collaboration with Department of Nutrition & Dietetics, JSS Medical College, Defense Food Research Laboratory, Ministry of Health, Govt. of India and CSIR-Central Food Research Technological Institute, Mysore. The event was organized to create awareness on proper utilization of food and avoid food wastage. Several Non-Governmental Organizations attended the event and created awareness among the youth to serve the poor. Several competitions were held among students to display their ability to produce food with minimal resources. The expo was visited by students from varies schools, colleges across Mysore city, health professionals and common people. The stalls from host institution projected educational aids, promoting health and right eating practices, educating how to read packaging, methods of food adulteration, effecting importance of healthy diet, functional foods, Nutraceuticals. Stalls also focused on modifying junk foods to healthy snacks, assessment of nutritional status of interested visitors, which caught attention of visitors from all arena.

The stalls from JSS Hospital, JSS Nursing College, DRDO-DFRL and CSIR-CFTRI displayed various therapeutic diets, functional foods, Nutraceuticals, different packaging technology and innovative equipment developed by respective research institute.

A large number of students attended the Nutri-Expo 2020 from different streams, the event was open to the public to create awareness on the quality of food, and the issues related to food waste.