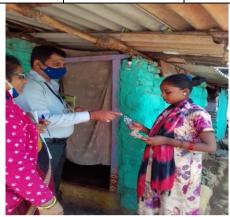

Health checkup of 11/02/2021,

Anganwadi children Anganwadi code 122 Medar block, Bamboo bazaar,

Among 10 children examined 2 were moderately malnourished. Anganwadi workers were informed about the conditions

Poshan abhiyan 17/03/2021,
nutrition Anganwadi
programme code 71 and
Anganwadi
code 122

Mr Santhosh M Health Inspector- Nutritional food; food hygiene; use of clean water

| Name of the                       | event        | Date and Venue                      | Details                                                                                                                                         |
|-----------------------------------|--------------|-------------------------------------|-------------------------------------------------------------------------------------------------------------------------------------------------|
| Adolescent<br>education<br>Anemia | health<br>on | 16-03-2021,<br>Anganwadi<br>code122 | <ul> <li>Home visit of adolescents</li> <li>Nutritional education to adolescents</li> <li>Distribution of one month Iron supplements</li> </ul> |