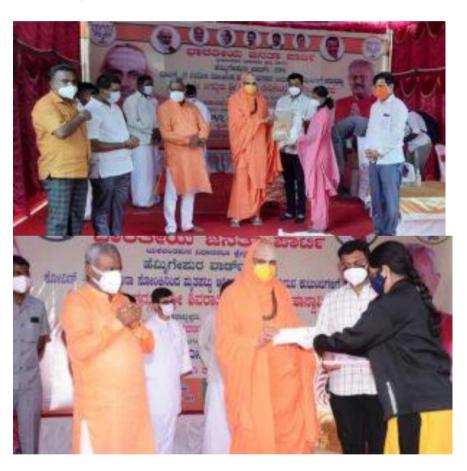

# 4. Pledge to support such children by providing and education and boarding at JSS to end poverty and hunger during pandemic

The Chancellor of JSSAHER distributed food grains kits and financial help to the kith of those who died of COVID-19

Paramapujya Swamiji distributed foodgrains kits and financial help to the kith of those who died of COVID-19, sponsored by Minister for Cooperation and Mysuru District In-charge Sri S.T. Somashekar, at a program held at Yeshwanthpura Assembly Constituency limits in Bengaluru. Minister S.T. Somashekar has exhibited his generosity and his service mindedness towards the society by contributing the foodkits and financial help to the needy, by spending from his pocket.

The Covid pandemic has devastated many a life and the worst affected are the children! The second Covid wave has been crueler to the children as scores of families have been wiped out, and thousands of children have been orphaned. Today we see thousands of children who have lost one of their parents or both. Besides the pandemic also left many families economically shattered with no resources available to support the children beyond basic sustenance and these children will perhaps miss their education which is an important of their growing up and survival. This can change if we all come together and do something about it. The Chancellor of JSSAHER, His Holiness Jagadguru Sri ShivarathriDeshikendraMahaswamiji, the spiritual head of Sri Suttur Math and the President of JSS Mahavidyapeetha, Mysuru and Chancellor of JSS Academy of Higher Education & Research has pledged to support such children by providing free education and boarding at JSS School, Suttur, Mysuru District, Karnataka, India. The children will be completely supported for their education from class 1 to 10 and will include their living, boarding, medical care, and basic personal needs.