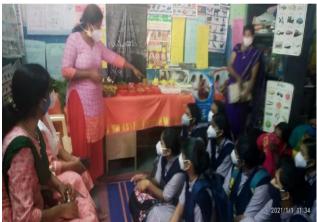

#### i. Nutrition programme in Anganwadi

Nutrition programme was organized in Anganwadi no 122 as a part of Bala vikasa mahila samithi programme on January 1<sup>st</sup> 2021 along with health inspector of the UHC Mr. Shanthosh. Programme was organized by anganwadi staffs. Pregnant mothers, Lactating mothers, and mothers of under five children and Students of JSS nursing college participated in the programme. Head of Community health nursing department Mrs. Nisha P Nair and Assistant professor of JSS Nursing College, ASHA worker Mrs. Shobha and Community leader Mr. A P Raj were present in the programme. Various food items of nutritive values like cereals (ragi, rice, wheet) sprouted pulses, ground nut Green leafy vegetables, roots and tubers, egg, milk powder were exhibited in the programme. Assistant professor of nursing college addressed the gathering with information on importance of nutritious programmes. Orientation was given to nursing students on ICDS activities, and Health education provided to pregnant mother on nutritious food required during pregnancy and lactation. Suggested to visit UHC for further information