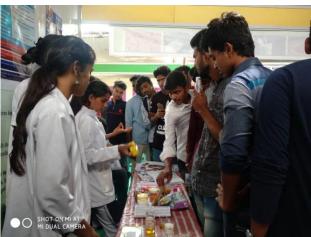

## 6. NUTRI-EXPO 2020 of JSSAHER on the "Food Safety & Food Adulteration"

The Department of Nutrition & Dietetics, FLS, JSS AHER organized one day NUTRI-EXPO 2020 on the theme "Food Safety & Food Adulteration" on 3rd March, 2020 in collaboration with Department of Nutrition & Dietetics, JSS Medical College, Defense Food Research Laboratory, Ministry of Health, Govt. of India and CSIR-Central Food Research Technological Institute, Mysore. The event was organized to create awareness on proper utilization of food and avoid food wastage. Several Non-Governmental Organizations attended the event and created awareness among the youth to serve the poor. Several competitions were held among students to display their ability to produce food with minimal resources. The expo was visited by students from varies schools, colleges across Mysore city, health professionals and common people. The stalls from host institution projected educational aids, promoting health and right eating practices, educating how to read packaging, methods of food adulteration, effecting importance of healthy diet, functional foods, Nutraceuticals. Stalls also focused on modifying junk foods to healthy snacks, assessment of nutritional status of interested visitors, which caught attention of visitors from all arena.

The stalls from JSS Hospital, JSS Nursing College, DRDO-DFRL and CSIR-CFTRI displayed various therapeutic diets, functional foods, Nutraceuticals, different packaging technology and innovative equipment developed by respective research institute.

Sri K Chandramouli IAS (Retd.), Former Secretary, Ministry of Health & Family Welfare, Govt. of India, inaugurated the Nutri-Expo 2020. Prof. Bejon Kumar Misra, International Consumer Policy Expert, New Delhi, India, served as a Guest of Honor. The event was presided by Dr Suresh B, Honorable Pro Chancellor, JSS AHER, Dr. Surinder Singh, Vice Chancellor, JSS AHER, Mysuru and Dr Manjunatha B, Registrar, JSS Academy of Higher Education & Research, Mysuru. Prof. Bejon Kumar Misra is seen addressing the gathering during the Nutri-Expo.

Students and Faculty from different streams of JSS AHER had attended the Nutri-Expo

An exciting exhibition was held as a part of the Nutri-Expo 2020 at Sri Rajendra Auditorium. Shri K. Chandramouli (Retd inaugurated the event. IAS). Honorable Vice Chancellor Dr. Surinder Singh and Prof. Bejon Kumar Misra graced the occasion.

A large number of students attended the Nutri-Expo 2020 from different streams, the event was open to the public to create awareness on the quality of food, and the issues related to food waste.