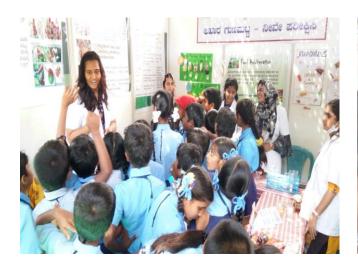

#### i. Nutrition programme in Anganwadi

Nutrition programme was organized in Anganwadi no 122 as a part of Bala vikasa mahila samithi programme on January 1<sup>st</sup> 2021 along with health inspector of the UHC Mr. Shanthosh. Programme was organized by anganwadi staffs. Pregnant mothers, Lactating mothers, and mothers of under five children and Students of JSS nursing college participated in the programme. Head of Community health nursing department Mrs. Nisha P Nair and Assistant professor of JSS Nursing College, ASHA worker Mrs. Shobha and Community leader Mr. A P Raj were present in the programme. Various food items of nutritive values like cereals (ragi, rice, wheet) sprouted pulses, ground nut Green leafy vegetables, roots and tubers, egg, milk powder were exhibited in the programme. Assistant professor of nursing college addressed the gathering with information on importance of nutritious programmes. Orientation was given to nursing students on ICDS activities, and Health education provided to pregnant mother on nutritious food required during pregnancy and lactation. Suggested to visit UHC for further information

#### ii. Annaprashana programme in Anganwadi

Annaprashana programme was held in Anganwadi no 71 as a part of Bala vikasa mahila samithi programme on January 1<sup>st</sup> 2021. Programme was organized by anganwadi staffs. Community leader Mr. Shanmugham inaugurated the programme. Nursing staff of Kiosk clinic Mrs. Bharathi, ASHA worker of the area Mrs. Shobha, were present in the programme. Mr. Shanmugham addressed mothers regarding nutrition and suggested mothers to avail all the services available in anganwadi. He enquired about the food distribution in the anganwadi. Health education was given on Exclusive breast feeding, weaning, supplementary foods, regular growth monitoring and harmful effect of bottle feeding. Mothers fed their babies with the nutritious food prepared by them.