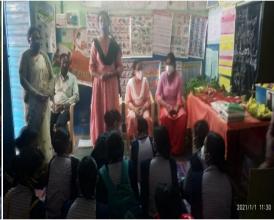

#### ii. Annaprashana programme in Anganwadi

Annaprashana programme was held in Anganwadi no 71 as a part of Bala vikasa mahila samithi programme on January 1<sup>st</sup> 2021. Programme was organized by anganwadi staffs. Community leader Mr. Shanmugham inaugurated the programme. Nursing staff of Kiosk clinic Mrs. Bharathi, ASHA worker of the area Mrs. Shobha, were present in the programme. Mr. Shanmugham addressed mothers regarding nutrition and suggested mothers to avail all the services available in anganwadi. He enquired about the food distribution in the anganwadi. Health education was given on Exclusive breast feeding, weaning, supplementary foods, regular growth monitoring and harmful effect of bottle feeding. Mothers fed their babies with the nutritious food prepared by them.