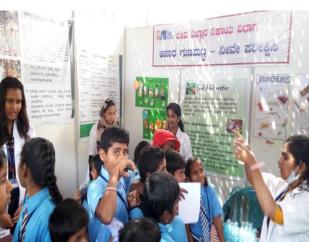

#### i. Nutrition programme in Anganwadi

Nutrition programme was organized in Anganwadi no 122 as a part of Bala vikasa mahila samithi programme on January 1<sup>st</sup> 2021 along with health inspector of the UHC Mr. Shanthosh. Programme was organized by anganwadi staffs. Pregnant mothers, Lactating mothers, and mothers of under five children and Students of JSS nursing college participated in the programme. Head of Community health nursing department Mrs. Nisha P Nair and Assistant professor of JSS Nursing College, ASHA worker Mrs. Shobha and Community leader Mr. A P Raj were present in the programme. Various food items of nutritive values like cereals (ragi, rice, wheet) sprouted pulses, ground nut Green leafy vegetables, roots and tubers, egg, milk powder were exhibited in the programme. Assistant professor of nursing college addressed the gathering with information on importance of nutritious programmes. Orientation was given to nursing students on ICDS activities, and Health education provided to pregnant mother on nutritious food required during pregnancy and lactation. Suggested to visit UHC for further information

#### ii. Annaprashana programme in Anganwadi

Annaprashana programme was held in Anganwadi no 71 as a part of Bala vikasa mahila samithi programme on January 1<sup>st</sup> 2021. Programme was organized by anganwadi staffs. Community leader Mr. Shanmugham inaugurated the programme. Nursing staff of Kiosk clinic Mrs. Bharathi, ASHA worker of the area Mrs. Shobha, were present in the programme. Mr. Shanmugham addressed mothers regarding nutrition and suggested mothers to avail all the services available in anganwadi. He enquired about the food distribution in the anganwadi. Health education was given on Exclusive breast feeding, weaning, supplementary foods, regular growth monitoring and harmful effect of bottle feeding. Mothers fed their babies with the nutritious food prepared by them.