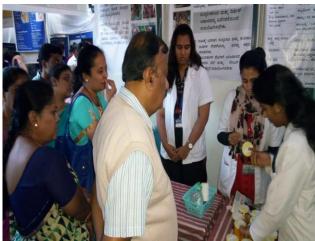

## 6. NUTRI-EXPO 2020 of JSSAHER on the "Food Safety & Food Adulteration"

The Department of Nutrition & Dietetics, FLS, JSS AHER organized one day NUTRI-EXPO 2020 on the theme "Food Safety & Food Adulteration" on 3rd March, 2020 in collaboration with Department of Nutrition & Dietetics, JSS Medical College, Defense Food Research Laboratory, Ministry of Health, Govt. of India and CSIR-Central Food Research Technological Institute, Mysore. The event was organized to create awareness on proper utilization of food and avoid food wastage. Several Non-Governmental Organizations attended the event and created awareness among the youth to serve the poor. Several competitions were held among students to display their ability to produce food with minimal resources. The expo was visited by students from varies schools, colleges across Mysore city, health professionals and common people. The stalls from host institution projected educational aids, promoting health and right eating practices, educating how to read packaging, methods of food adulteration, effecting importance of healthy diet, functional foods, Nutraceuticals. Stalls also focused on modifying junk foods to healthy snacks, assessment of nutritional status of interested visitors, which caught attention of visitors from all arena.

The stalls from JSS Hospital, JSS Nursing College, DRDO-DFRL and CSIR-CFTRI displayed various therapeutic diets, functional foods, Nutraceuticals, different packaging technology and innovative equipment developed by respective research institute.

Sri K Chandramouli IAS (Retd.), Former Secretary, Ministry of Health & Family Welfare, Govt. of India, inaugurated the Nutri-Expo 2020. Prof. Bejon Kumar Misra, International Consumer Policy Expert, New Delhi, India, served as a Guest of Honor. The event was presided by Dr Suresh B, Honorable Pro Chancellor, JSS AHER, Dr. Surinder Singh, Vice Chancellor, JSS AHER, Mysuru and Dr Manjunatha B, Registrar, JSS Academy of Higher Education & Research, Mysuru. Prof. Bejon Kumar Misra is seen addressing the gathering during the Nutri-Expo.