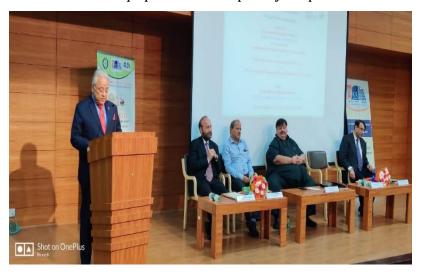

## 6. NUTRI-EXPO 2020 of JSSAHER on the "Food Safety & Food Adulteration"

The Department of Nutrition & Dietetics, FLS, JSS AHER organized one day NUTRI-EXPO 2020 on the theme "Food Safety & Food Adulteration" on 3rd March, 2020 in collaboration with Department of Nutrition & Dietetics, JSS Medical College, Defense Food Research Laboratory, Ministry of Health, Govt. of India and CSIR-Central Food Research Technological Institute, Mysore. The event was organized to create awareness on proper utilization of food and avoid food wastage. Several Non-Governmental Organizations attended the event and created awareness among the youth to serve the poor. Several competitions were held among students to display their ability to produce food with minimal resources. The expo was visited by students from varies schools, colleges across Mysore city, health professionals and common people. The stalls from host institution projected educational aids, promoting health and right eating practices, educating how to read packaging, methods of food adulteration, effecting importance of healthy diet, functional foods, Nutraceuticals. Stalls also focused on modifying junk foods to healthy snacks, assessment of nutritional status of interested visitors, which caught attention of visitors from all arena.

Sri K Chandramouli IAS (Retd.), Former Secretary, Ministry of Health & Family Welfare, Govt. of India, inaugurated the Nutri-Expo 2020. Prof. Bejon Kumar Misra, International Consumer Policy Expert, New Delhi, India, served as a Guest of Honor. The event was presided by Dr Suresh B, Honorable Pro Chancellor, JSS AHER, Dr. Surinder Singh, Vice Chancellor, JSS AHER, Mysuru and Dr Manjunatha B, Registrar, JSS Academy of Higher Education & Research, Mysuru. Prof. Bejon Kumar Misra is seen addressing the gathering during the Nutri-Expo.

Students and Faculty from different streams of JSS AHER had attended the Nutri-Expo

An exciting exhibition was held as a part of the Nutri-Expo 2020 at Sri Rajendra Auditorium. Shri K. Chandramouli (Retd inaugurated the event. IAS). Honorable Vice Chancellor Dr. Surinder Singh and Prof. Bejon Kumar Misra graced the occasion.