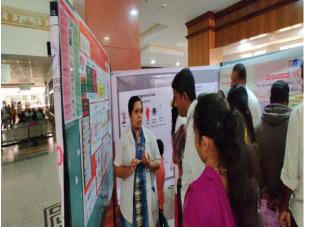

## 6. NUTRI-EXPO 2020 of JSSAHER on the "Food Safety & Food Adulteration"

The Department of Nutrition & Dietetics, FLS, JSS AHER organized one day NUTRI-EXPO 2020 on the theme "Food Safety & Food Adulteration" on 3rd March, 2020 in collaboration with Department of Nutrition & Dietetics, JSS Medical College, Defense Food Research Laboratory, Ministry of Health, Govt. of India and CSIR-Central Food Research Technological Institute, Mysore. The event was organized to create awareness on proper utilization of food and avoid food wastage. Several Non-Governmental Organizations attended the event and created awareness among the youth to serve the poor. Several competitions were held among students to display their ability to produce food with minimal resources. The expo was visited by students from varies schools, colleges across Mysore city, health professionals and common people. The stalls from host institution projected educational aids, promoting health and right eating practices, educating how to read packaging, methods of food adulteration, effecting importance of healthy diet, functional foods, Nutraceuticals. Stalls also focused on modifying junk foods to healthy snacks, assessment of nutritional status of interested visitors, which caught attention of visitors from all arena.

The stalls from JSS Hospital, JSS Nursing College, DRDO-DFRL and CSIR-CFTRI displayed various therapeutic diets, functional foods, Nutraceuticals, different packaging technology and innovative equipment developed by respective research institute.

Sri K Chandramouli IAS (Retd.), Former Secretary, Ministry of Health & Family Welfare, Govt. of India, inaugurated the Nutri-Expo 2020. Prof. Bejon Kumar Misra, International Consumer Policy Expert, New Delhi, India, served as a Guest of Honor. The event was presided by Dr Suresh B, Honorable Pro Chancellor, JSS AHER, Dr. Surinder Singh, Vice Chancellor, JSS AHER, Mysuru and Dr Manjunatha B, Registrar, JSS Academy of Higher Education & Research, Mysuru. Prof. Bejon Kumar Misra is seen addressing the gathering during the Nutri-Expo.