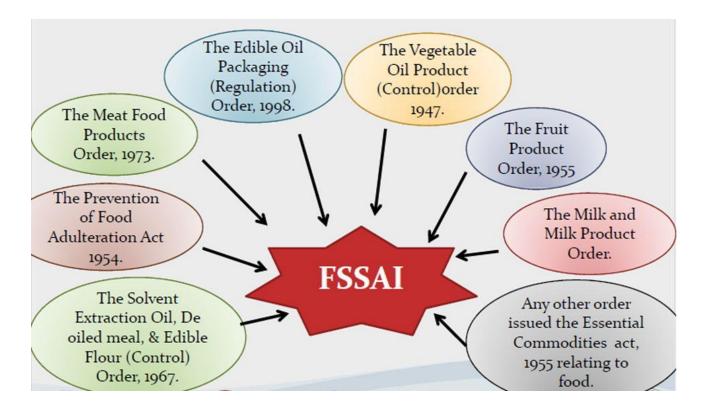

| Calories from Fat 80 |
|                                               | % Daily Value        |
| Total Fat 9g                                  | 14%                  |
| Saturated Fat 3.5g                            | 18%                  |
| Trans Fat 0g                                  |                      |
| Cholesterol 25mg                              | 8%                   |
| Sodium 530mg                                  | 22%                  |
| Total Carbohydrate                            | (0g) <b>0</b> %      |
| Dietary Fiber 0g                              | 0%                   |
| Sugars 0g                                     |                      |
| Protein 8g                                    | 16%                  |



**Fruit Product Order** 





(Deemed to be University)
Accredited "A" Grade by NAAC



REG/EST-I(1)/FSSAI/215/2017-18/2020-21

Dt 20.08.2020

#### Distribution Pattern of Food and related products purchase at JSSAHER.

The Hostels functioning under the ambit of JSSAHER ensures responsibility in providing hygienic nutritious vegetarian food at very nominal rates and purchases the required food grains, Milk, Fruits, Vegetables Bakery items in the following pattern:

- ✓ with the sister concerned institutes (JSS Enterprises -groceries)
- ✓ with local trusted suppliers (Fruits, Vegetables, Bakery Items)
- ✓ Govt identified agencies (Gas, Milk & related Product)

The distribution pattern of hostel purchases during the year 2020 is depicted below in %.



JSS AHER has obtained FSSAI License for the mess being managed by t