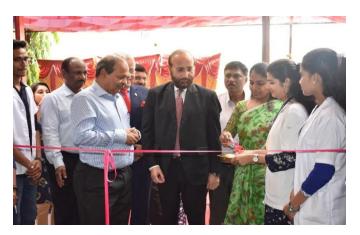

## 6. NUTRI-EXPO 2020 of JSSAHER on the "Food Safety & Food Adulteration"

The Department of Nutrition & Dietetics, FLS, JSS AHER organized one day NUTRI-EXPO 2020 on the theme "Food Safety & Food Adulteration" on 3rd March, 2020 in collaboration with Department of Nutrition & Dietetics, JSS Medical College, Defense Food Research Laboratory, Ministry of Health, Govt. of India and CSIR-Central Food Research Technological Institute, Mysore. The event was organized to create awareness on proper utilization of food and avoid food wastage. Several Non-Governmental Organizations attended the event and created awareness among the youth to serve the poor. Several competitions were held among students to display their ability to produce food with minimal resources. The expo was visited by students from varies schools, colleges across Mysore city, health professionals and common people. The stalls from host institution projected educational aids, promoting health and right eating practices, educating how to read packaging, methods of food adulteration, effecting importance of healthy diet, functional foods, Nutraceuticals. Stalls also focused on modifying junk foods to healthy snacks, assessment of nutritional status of interested visitors, which caught attention of visitors from all arena.

Students and Faculty from different streams of JSS AHER had attended the Nutri-Expo

An exciting exhibition was held as a part of the Nutri-Expo 2020 at Sri Rajendra Auditorium. Shri K. Chandramouli (Retd inaugurated the event. IAS). Honorable Vice Chancellor Dr. Surinder Singh and Prof. Bejon Kumar Misra graced the occasion.

A large number of students attended the Nutri-Expo 2020 from different streams, the event was open to the public to create awareness on the quality of food, and the issues related to food waste.