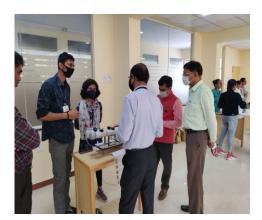

## 6. NUTRI-EXPO 2020 of JSSAHER on the "Food Safety & Food Adulteration"

The Department of Nutrition & Dietetics, FLS, JSS AHER organized one day NUTRI-EXPO 2020 on the theme "Food Safety & Food Adulteration" on 3rd March, 2020 in collaboration with Department of Nutrition & Dietetics, JSS Medical College, Defense Food Research Laboratory, Ministry of Health, Govt. of India and CSIR-Central Food Research Technological Institute, Mysore. The event was organized to create awareness on proper utilization of food and avoid food wastage. Several Non-Governmental Organizations attended the event and created awareness among the youth to serve the poor. Several competitions were held among students to display their ability to produce food with minimal resources. The expo was visited by students from varies schools, colleges across Mysore city, health professionals and common people. The stalls from host institution projected educational aids, promoting health and right eating practices, educating how to read packaging, methods of food adulteration, effecting importance of healthy diet, functional foods, Nutraceuticals. Stalls also focused on modifying junk foods to healthy snacks, assessment of nutritional status of interested visitors, which caught attention of visitors from all arena.

The stalls from JSS Hospital, JSS Nursing College, DRDO-DFRL and CSIR-CFTRI displayed various therapeutic diets, functional foods, Nutraceuticals, different packaging technology and innovative equipment developed by respective research institute.

A large number of students attended the Nutri-Expo 2020 from different streams, the event was open to the public to create awareness on the quality of food, and the issues related to food waste.