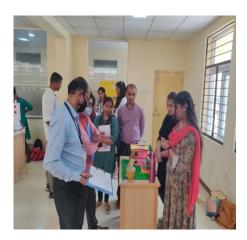

## 6. NUTRI-EXPO 2020 of JSSAHER on the "Food Safety & Food Adulteration"

The Department of Nutrition & Dietetics, FLS, JSS AHER organized one day NUTRI-EXPO 2020 on the theme "Food Safety & Food Adulteration" on 3rd March, 2020 in collaboration with Department of Nutrition & Dietetics, JSS Medical College, Defense Food Research Laboratory, Ministry of Health, Govt. of India and CSIR-Central Food Research Technological Institute, Mysore. The event was organized to create awareness on proper utilization of food and avoid food wastage. Several Non-Governmental Organizations attended the event and created awareness among the youth to serve the poor. Several competitions were held among students to display their ability to produce food with minimal resources. The expo was visited by students from varies schools, colleges across Mysore city, health professionals and common people. The stalls from host institution projected educational aids, promoting health and right eating practices, educating how to read packaging, methods of food adulteration, effecting importance of healthy diet, functional foods, Nutraceuticals. Stalls also focused on modifying junk foods to healthy snacks, assessment of nutritional status of interested visitors, which caught attention of visitors from all arena.

Sri K Chandramouli IAS (Retd.), Former Secretary, Ministry of Health & Family Welfare, Govt. of India, inaugurated the Nutri-Expo 2020. Prof. Bejon Kumar Misra, International Consumer Policy Expert, New Delhi, India, served as a Guest of Honor. The event was presided by Dr Suresh B, Honorable Pro Chancellor, JSS AHER, Dr. Surinder Singh, Vice Chancellor, JSS AHER, Mysuru and Dr Manjunatha B, Registrar, JSS Academy of Higher Education & Research, Mysuru. Prof. Bejon Kumar Misra is seen addressing the gathering during the Nutri-Expo.

Students and Faculty from different streams of JSS AHER had attended the Nutri-Expo

An exciting exhibition was held as a part of the Nutri-Expo 2020 at Sri Rajendra Auditorium. Shri K. Chandramouli (Retd inaugurated the event. IAS). Honorable Vice Chancellor Dr. Surinder Singh and Prof. Bejon Kumar Misra graced the occasion.