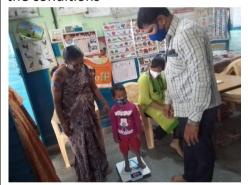

Health checkup of 11/02/2021,

Anganwadi children Anganwadi code 122 Medar block, Bamboo bazaar,

Among 10 children examined 2 were moderately malnourished. Anganwadi workers were informed about the conditions