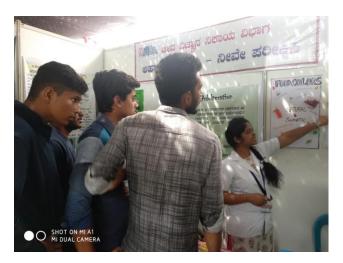

## 6. NUTRI-EXPO 2020 of JSSAHER on the "Food Safety & Food Adulteration"

The Department of Nutrition & Dietetics, FLS, JSS AHER organized one day NUTRI-EXPO 2020 on the theme "Food Safety & Food Adulteration" on 3rd March, 2020 in collaboration with Department of Nutrition & Dietetics, JSS Medical College, Defense Food Research Laboratory, Ministry of Health, Govt. of India and CSIR-Central Food Research Technological Institute, Mysore. The event was organized to create awareness on proper utilization of food and avoid food wastage. Several Non-Governmental Organizations attended the event and created awareness among the youth to serve the poor. Several competitions were held among students to display their ability to produce food with minimal resources. The expo was visited by students from varies schools, colleges across Mysore city, health professionals and common people. The stalls from host institution projected educational aids, promoting health and right eating practices, educating how to read packaging, methods of food adulteration, effecting importance of healthy diet, functional foods, Nutraceuticals. Stalls also focused on modifying junk foods to healthy snacks, assessment of nutritional status of interested visitors, which caught attention of visitors from all arena.

Sri K Chandramouli IAS (Retd.), Former Secretary, Ministry of Health & Family Welfare, Govt. of India, inaugurated the Nutri-Expo 2020. Prof. Bejon Kumar Misra, International Consumer Policy Expert, New Delhi, India, served as a Guest of Honor. The event was presided by Dr Suresh B, Honorable Pro Chancellor, JSS AHER, Dr. Surinder Singh, Vice Chancellor, JSS AHER, Mysuru and Dr Manjunatha B, Registrar, JSS Academy of Higher Education & Research, Mysuru. Prof. Bejon Kumar Misra is seen addressing the gathering during the Nutri-Expo.

Students and Faculty from different streams of JSS AHER had attended the Nutri-Expo

An exciting exhibition was held as a part of the Nutri-Expo 2020 at Sri Rajendra Auditorium. Shri K. Chandramouli (Retd inaugurated the event. IAS). Honorable Vice Chancellor Dr. Surinder Singh and Prof. Bejon Kumar Misra graced the occasion.

A large number of students attended the Nutri-Expo 2020 from different streams, the event was open to the public to create awareness on the quality of food, and the issues related to food waste.