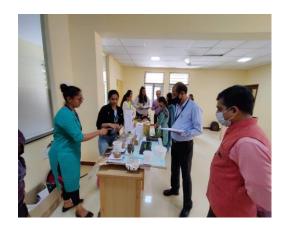

## 6. NUTRI-EXPO 2020 of JSSAHER on the "Food Safety & Food Adulteration"

The Department of Nutrition & Dietetics, FLS, JSS AHER organized one day NUTRI-EXPO 2020 on the theme "Food Safety & Food Adulteration" on 3rd March, 2020 in collaboration with Department of Nutrition & Dietetics, JSS Medical College, Defense Food Research Laboratory, Ministry of Health, Govt. of India and CSIR-Central Food Research Technological Institute, Mysore. The event was organized to create awareness on proper utilization of food and avoid food wastage. Several Non-Governmental Organizations attended the event and created awareness among the youth to serve the poor. Several competitions were held among students to display their ability to produce food with minimal resources. The expo was visited by students from varies schools, colleges across Mysore city, health professionals and common people. The stalls from host institution projected educational aids, promoting health and right eating practices, educating how to read packaging, methods of food adulteration, effecting importance of healthy diet, functional foods, Nutraceuticals. Stalls also focused on modifying junk foods to healthy snacks, assessment of nutritional status of interested visitors, which caught attention of visitors from all arena.

Sri K Chandramouli IAS (Retd.), Former Secretary, Ministry of Health & Family Welfare, Govt. of India, inaugurated the Nutri-Expo 2020. Prof. Bejon Kumar Misra, International Consumer Policy Expert, New Delhi, India, served as a Guest of Honor. The event was presided by Dr Suresh B, Honorable Pro Chancellor, JSS AHER, Dr. Surinder Singh, Vice Chancellor, JSS AHER, Mysuru and Dr Manjunatha B, Registrar, JSS Academy of Higher Education & Research, Mysuru. Prof. Bejon Kumar Misra is seen addressing the gathering during the Nutri-Expo.

Students and Faculty from different streams of JSS AHER had attended the Nutri-Expo

An exciting exhibition was held as a part of the Nutri-Expo 2020 at Sri Rajendra Auditorium. Shri K. Chandramouli (Retd inaugurated the event. IAS). Honorable Vice Chancellor Dr. Surinder Singh and Prof. Bejon Kumar Misra graced the occasion.

A large number of students attended the Nutri-Expo 2020 from different streams, the event was open to the public to create awareness on the quality of food, and the issues related to food waste.