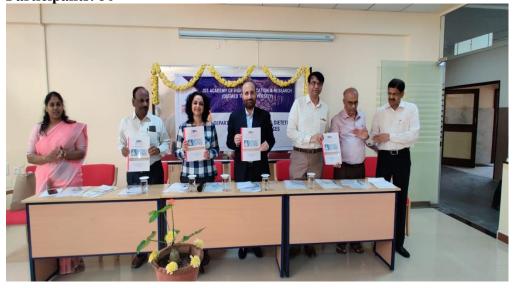

Sri K Chandramouli IAS (Retd.), Former Secretary, Ministry of Health & Family Welfare, Govt. of India, inaugurated the Nutri-Expo 2020. Prof. Bejon Kumar Misra, International Consumer Policy Expert, New Delhi, India, served as a Guest of Honor. The event was presided by Dr Suresh B, Honorable Pro Chancellor, JSS AHER, Dr. Surinder Singh, Vice Chancellor, JSS AHER, Mysuru and Dr Manjunatha B, Registrar, JSS Academy of Higher Education & Research, Mysuru. Prof. Bejon Kumar Misra is seen addressing the gathering during the Nutri-Expo.

Students and Faculty from different streams of JSS AHER had attended the Nutri-Expo

An exciting exhibition was held as a part of the Nutri-Expo 2020 at Sri Rajendra Auditorium. Shri K. Chandramouli (Retd inaugurated the event. IAS). Honorable Vice Chancellor Dr. Surinder Singh and Prof. Bejon Kumar Misra graced the occasion.