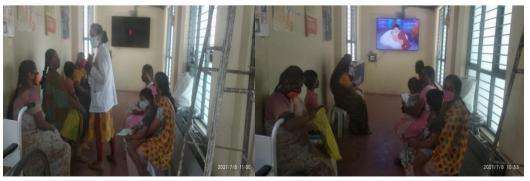

#### i. Nutrition programme in Anganwadi

Nutrition programme was organized in Anganwadi no 122 as a part of Bala vikasa mahila samithi programme on January 1<sup>st</sup> 2021 along with health inspector of the UHC Mr. Shanthosh. Programme was organized by anganwadi staffs. Pregnant mothers, Lactating mothers, and mothers of under five children and Students of JSS nursing college participated in the programme. Head of Community health nursing department Mrs. Nisha P Nair and Assistant professor of JSS Nursing College, ASHA worker Mrs. Shobha and Community leader Mr. A P Raj were present in the programme. Various food items of nutritive values like cereals (ragi, rice, wheet) sprouted pulses, ground nut Green leafy vegetables, roots and tubers, egg, milk powder were exhibited in the programme. Assistant professor of nursing college addressed the gathering with information on importance of nutritious programmes. Orientation was given to nursing students on ICDS activities, and Health education provided to pregnant mother on nutritious food required during pregnancy and lactation. Suggested to visit UHC for further information

#### ii. Annaprashana programme in Anganwadi

Annaprashana programme was held in Anganwadi no 71 as a part of Bala vikasa mahila samithi programme on January 1<sup>st</sup> 2021. Programme was organized by anganwadi staffs. Community leader Mr. Shanmugham inaugurated the programme. Nursing staff of Kiosk clinic Mrs. Bharathi, ASHA worker of the area Mrs. Shobha, were present in the programme. Mr. Shanmugham addressed mothers regarding nutrition and suggested mothers to avail all the services available in anganwadi. He enquired about the food distribution in the anganwadi. Health education was given on Exclusive breast feeding, weaning, supplementary foods, regular growth monitoring and harmful effect of bottle feeding. Mothers fed their babies with the nutritious food prepared by them.