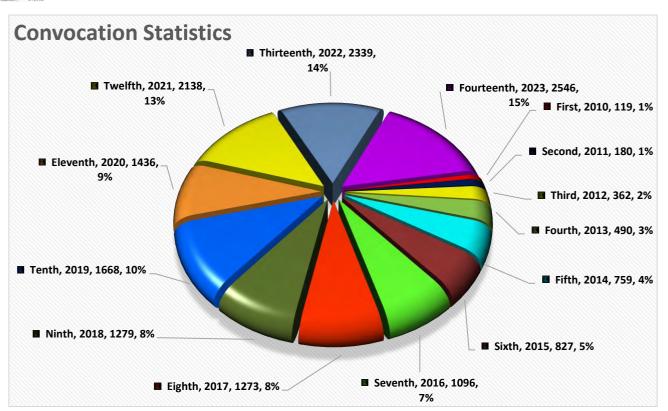

This Fourteenth Convocation of JSSAHER is more than a ceremony; it's a celebration of knowledge, tenacity, and the pursuit of excellence. During the Fourteenth Convocation, 2546 Graduands are receiving their Degrees and Diplomas, 49 Candidates will be awarded Doctor of Philosophy Degree and 55 Academic Toppers will be presented with 84 Medals and Awards with certificates for their exceptional academic performances.

### Today, in this 14th Convocation of JSS AHER:

- 2546 Graduands are receiving their Degrees and Diplomas in various Faculty
- 49 Candidates will be awarded Doctor of Philosophy Degrees
- 55 Academic Toppers will be presented with 84 Medals and Awards with certificates for their exceptional academic performances.