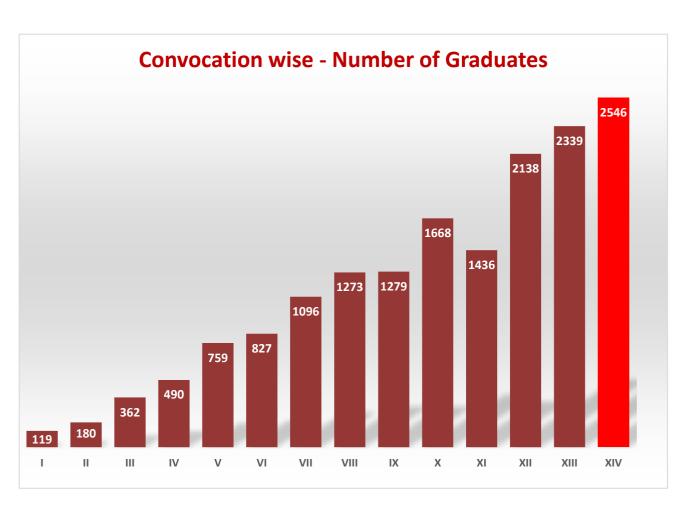

This Fourteenth Convocation of JSSAHER is more than a ceremony; it's a celebration of knowledge, tenacity, and the pursuit of excellence. During the Fourteenth Convocation, 2546 Graduands are receiving their Degrees and Diplomas, 49 Candidates will be awarded Doctor of Philosophy Degree and 55 Academic Toppers will be presented with 84 Medals and Awards with certificates for their exceptional academic performances.

### Today, in this 14th Convocation of JSS AHER:

- 2546 Graduands are receiving their Degrees and Diplomas in various Faculty
- 49 Candidates will be awarded Doctor of Philosophy Degrees
- 55 Academic Toppers will be presented with 84 Medals and Awards with certificates for their exceptional academic performances.