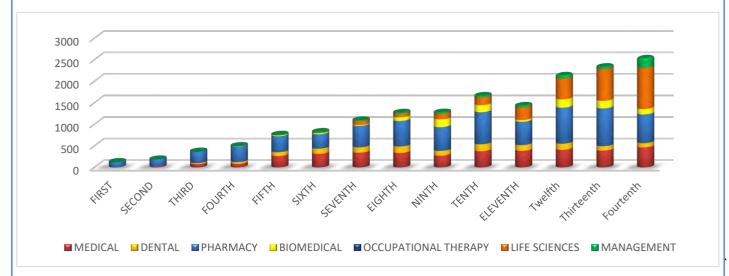

## 20th November 2023

During the Fourteenth Convocation, 2546 graduands are being conferred their Degrees/Diplomas/Fellowships in the Faculty of Medicine, Dentistry, Pharmacy, Biomedical Sciences, Occupational Therapy, Life Sciences, and Management Studies.

|     | Degree/Diploma/Fellowship                                    |      |
|-----|--------------------------------------------------------------|------|
| 1.  | Doctor of Philosophy (PhD)                                   | 49   |
| 2.  | Postgraduate Degree in Faculty of Medicine(MD/MS)            | 132  |
| 3.  | Master of Science in Faculty of Medicine (M Sc)              | 76   |
| 4.  | Master of Public Health                                      | 39   |
| 5.  | Fellowship in PSM/PM                                         | 17   |
| 6.  | Undergraduate Degree in Faculty of Medicine (MBBS)           | 195  |
| 7.  | Postgraduate Degree in Faculty of Dentistry (MDS)            | 34   |
| 8.  | Undergraduate Degree in Faculty of Dentistry (BDS)           | 60   |
| 9.  | Diploma in Dental Mechatronics                               | 05   |
| 10. | Postgraduate Degree in Faculty of Biomedical Sciences (M Sc) | 42   |
| 11. | Bachelor of Science in Biomedical Sciences (B Sc)            | 79   |
| 12. | Bachelor of Occupational Therapy (BOT)                       | 09   |
| 13. | Residency Program (Pharmacy)                                 | 02   |
| 14. | Postgraduate Degree in Faculty of Pharmacy (M Pharm)         | 197  |
| 15. | Postgraduate Diploma in Faculty of Pharmacy                  | 34   |
| 16. | Doctor of Pharmacy (Pharm D)                                 | 71   |
| 17. | Bachelor of Pharmacy (B Pharm)                               | 204  |
| 18. | Diploma in Pharmacy (D Pharm)                                | 104  |
| 19. | Master of Science in Faculty of Life Sciences (M Sc)         | 499  |
| 20. | Bachelor of Science in Faculty of Life Sciences (B Sc)       | 437  |
| 21. | Master of Business Administration (HA & PA)                  | 48   |
| 22. | Bachelor of Business Administration (HHSM)                   | 57   |
| 23. | Master of Science & Post Graduate Diploma ODL                | 13   |
| 24. | Master of Business Administration (HA) – OL                  | 118  |
| 25. | Diploma Programmes – OL                                      | 25   |
|     | Total                                                        | 2546 |